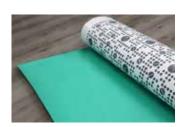

#### **Accessories:**

AquaPlank ™ by Signature features co-ordinating scotia matched to each timber pattern to create the perfect finished floor.

**Luxelay™ by Signature** is the ideal underlay to provide additional thermal insulation, noise reduction and added comfort - the perfect moisture barrier, 3-in-1 floor solution.