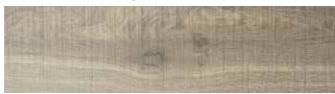

PENINSULA1161 Dromana Spotted Gum

PENINSULA1162 Flinders Spotted Gum

PENINSULA1164 Boneo Blackbutt

Plank Size: 196 x 2260 x 12mm

### MORNINGTON

FEATURE: mix multiple native timber designs co-ordinates with Peninsula