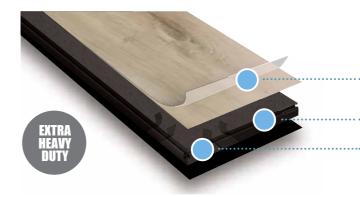

#### **Revolutionary Atroguard™ Water Resist**

**Technology** ensures any water spills and splashes cannot permeate **AquaPlank** ™ keeping your floor 24 hour standing water resistant and warp and worry-free.

#### Atroguard™ Technology

AquaPlank™ features a Matt Power-Seal™ applied to all surfaces including edges and joins of the plank, making AquaPlank™ water tight and ideal for bathrooms, laundries, kitchens and family rooms. Atroguard™ heavy commercial grade surface protection also offers a superior level of stain, scratch, indent and even burn resistance – for when mistakes do happen.

#### **Heavy Commercial Wear Layer Surface**

AquaPlank™ is rated AC4 Highly Resistant Commercial Rating

**Ultra Stable SureCore™** AquaPlank's SureCore™ high density base provides a 60% more stable core than standard laminate floors.

**Power Sealer** Factory applied 2 pass power sealing process protects all board edges and joins against humidity