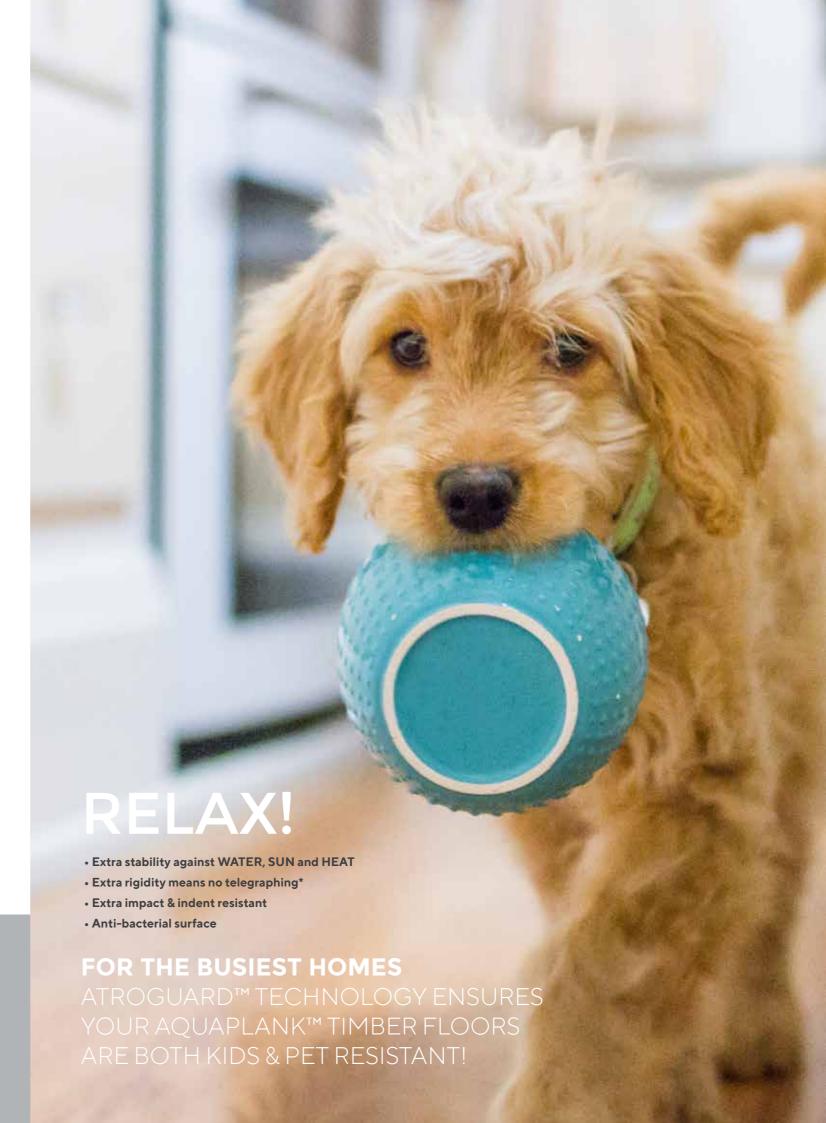

#### Atroguard™ Technology

AquaPlank™ features a Matt Power-Seal™ applied to all surfaces including edges and joins of the plank, making AquaPlank™ water tight and ideal for bathrooms, laundries, kitchens and family rooms. Atroguard™ heavy commercial grade surface protection also offers a superior level of stain, scratch, indent and even burn resistance – for when mistakes do happen.

#### AquaPlank™ is extra hard wearing

Clear, enhanced UV cured coating

- scratch resistant
- stain resistantburn resistant
- anti-bacterial

Jacana Spotted Gi

AquaPlank ™ features a Lifetime Residential Warranty