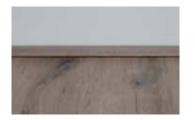

#### AquaPlank™ features EIR

Embossed in Register raises the surface to provide a textural feature, echoing the grain pattern in the timber which truly brings timber designs to life.

PENINSULA1161 Dromana Spotted Gum

PENINSULA1162 Flinders Spotted Gum

PENINSULA1164 Boneo Blackbutt

Plank Size: 196 x 2260 x 12mm