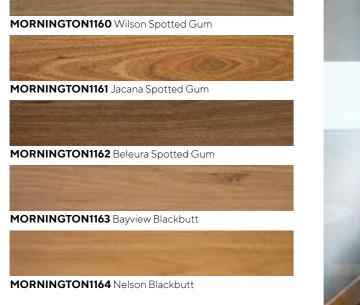

### MORNINGTON

FEATURE: mix multiple native timber designs co-ordinates with Peninsula