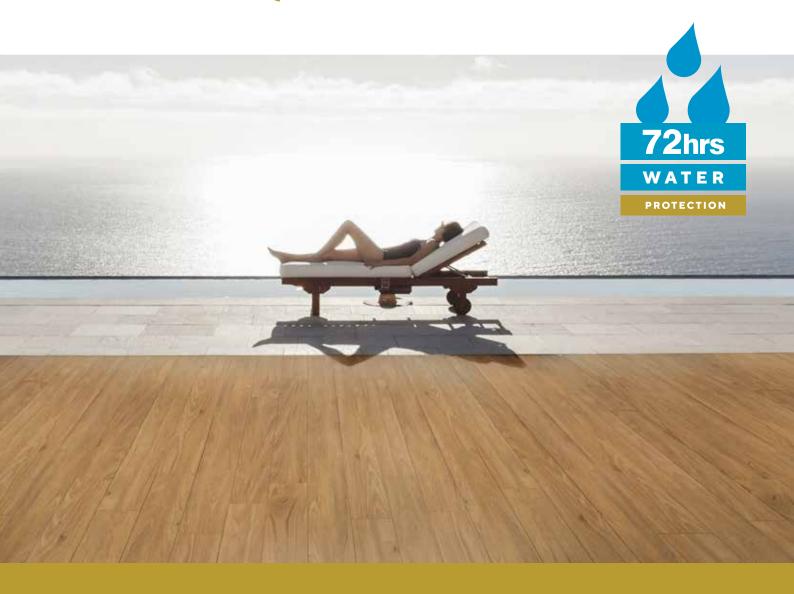

Core Ultra Stable SureCore™- provides 60% more stability

Technology AtroGuard™ 'Water-Resist' Technology

Planks per Box 3 pcs/box (1.33m<sup>2</sup>) Features Superior pattern repeat

Impact, indent, stain, scratch & water resistant

Slip, fire, wear & fade resistant Suitable all areas (>4.5kW/m<sup>2</sup> CRF)

Installation Tight Lock™- minimum sub-floor preparation required\*

> Install up to 400m<sup>2</sup> without transition strips Install in dry & wet areas - see installation guides