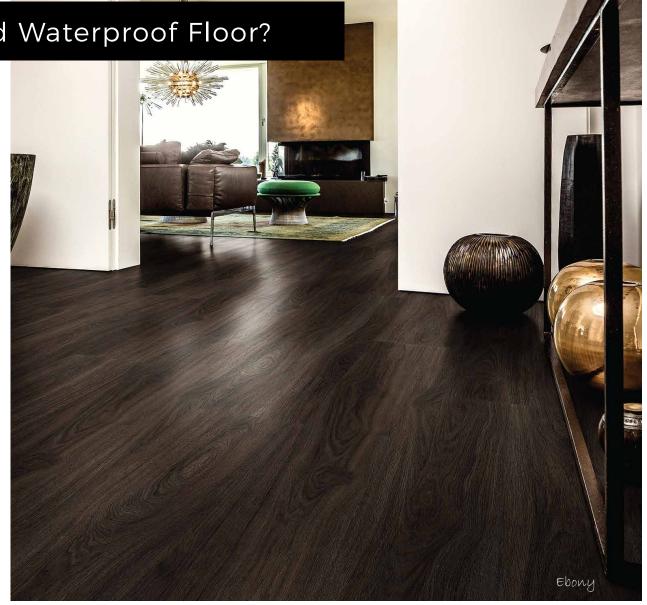

Ornato Hybrid Waterproof Floor

## Ornato Hybrid Waterproof Floor

Ornato hybrid waterproof floor is specifically designed to have a great look and a unique feel of real timber flooring. It takes a luxury vinyl tone that is well covered to give the planks a weathered appearance. What makes it more unique and appealing is the different knots and grains flippantly brushed embossed surface provide a weighty texture to the boards on the floor forming a timber likeness.

## Why Ornato Hybrid Waterproof Floor?