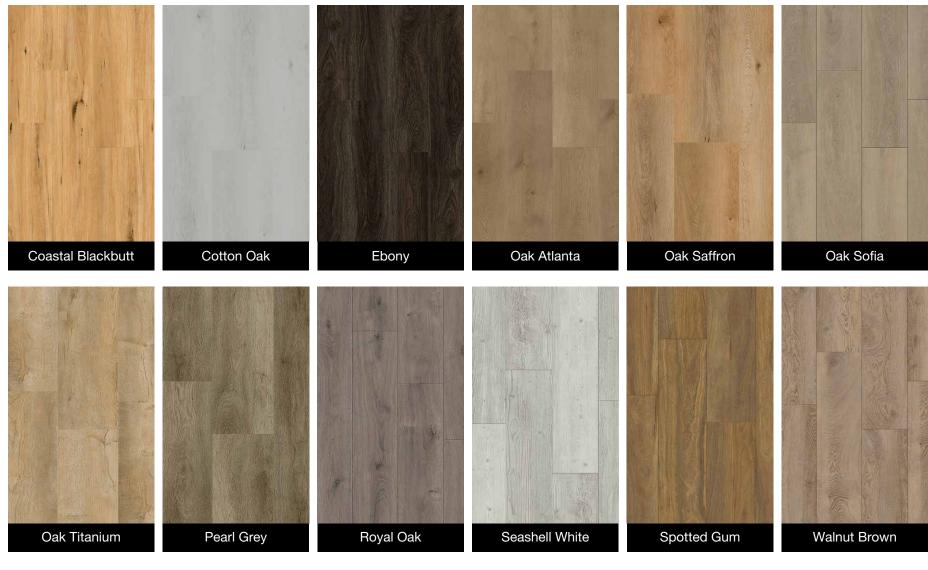

6.5mm THICKNESS

WEAR LAYER

LONGBOARD 0.55mm SURFACE WIDE PLANK QUITE UNDERFOOT MATCHING WEAR LAYER ACCESSORIES

CLICK LOCK AUSTRALIAN
PROFILE SPECIES
PATTERNS

25 YEAR DOMESTIC WARRANTY

5 YEAR COMMERCIAL WARRANTY