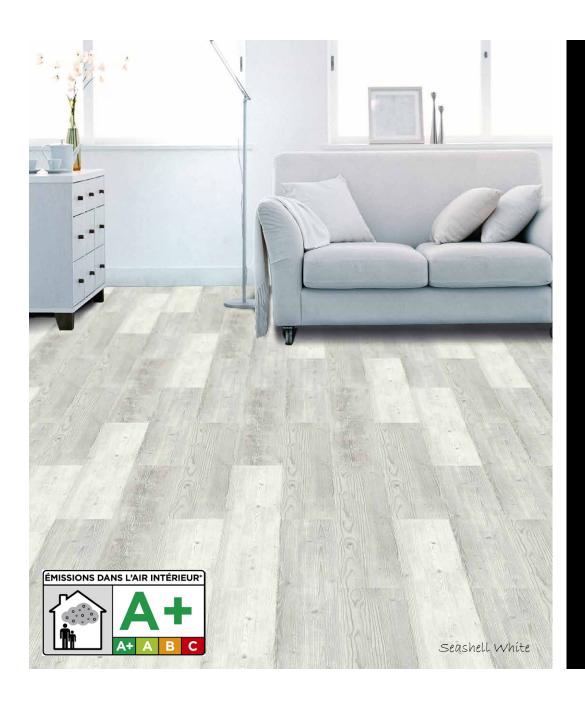

- Pack Size: 2.095 m2
- Pack weight: 23 kg
- Boards per pack:5
- VOC Rating: A+
- Wear Layer: 0.55mm
- Construction: Rigid Core; LVT balance layer; Cushion pad

STAIN

RESISTANT

RESISTANT

TOUCH

EDGE

WOOD GRAIN MICRO BEVEL HYBRID CORE WATER PROOF