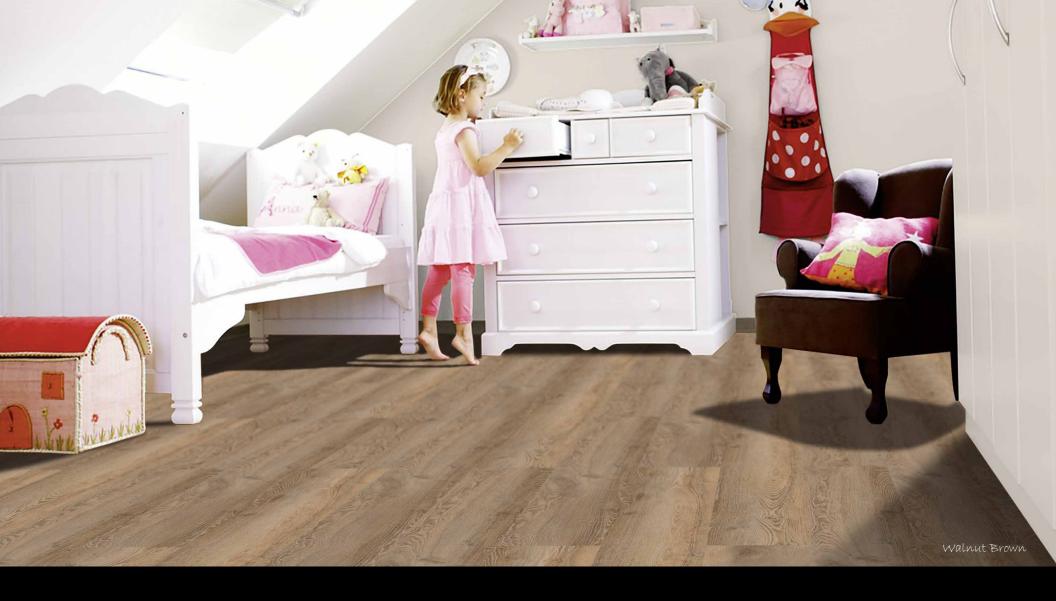

## Ornato Hybrid Waterproof Floor

Ornato hybrid waterproof floor is specifically designed to have a great look and a unique feel of real timber flooring. It takes a luxury vinyl tone that is well covered to give the planks a weathered appearance. What makes it more unique and appealing is the different knots and grains flippantly brushed embossed surface provide a weighty texture to the boards on the floor forming a timber likeness.

Ornato hybrid waterproof flooring represent an advanced modular plank technology offering the final stylish and practical flooring solution for any office or home. The Ornato Hybrid provides extremely stylish designs that are appropriately selected to look similar to your timber, but more practical. Ornato Hybrid flooring used have exceptional product stability, hygienic, quiet, slip resistant and easy to repair and clean.

If you are looking for a floor that is quite easy to install, then you should opt to use the Ornato hybrid waterproof floor. With this new generation hybrid flooring, the 5G click system keeps the floors in place, hence reducing the need for the adhesive in most spaces. The floor is 100% waterproof consisting of a multi-layer rigid core board construction, enabling a larger area to be laid without the essence for expansion trims. In addition to that, the floor has the added advantage of helping to hide imperfections which are usually found sub-floors.