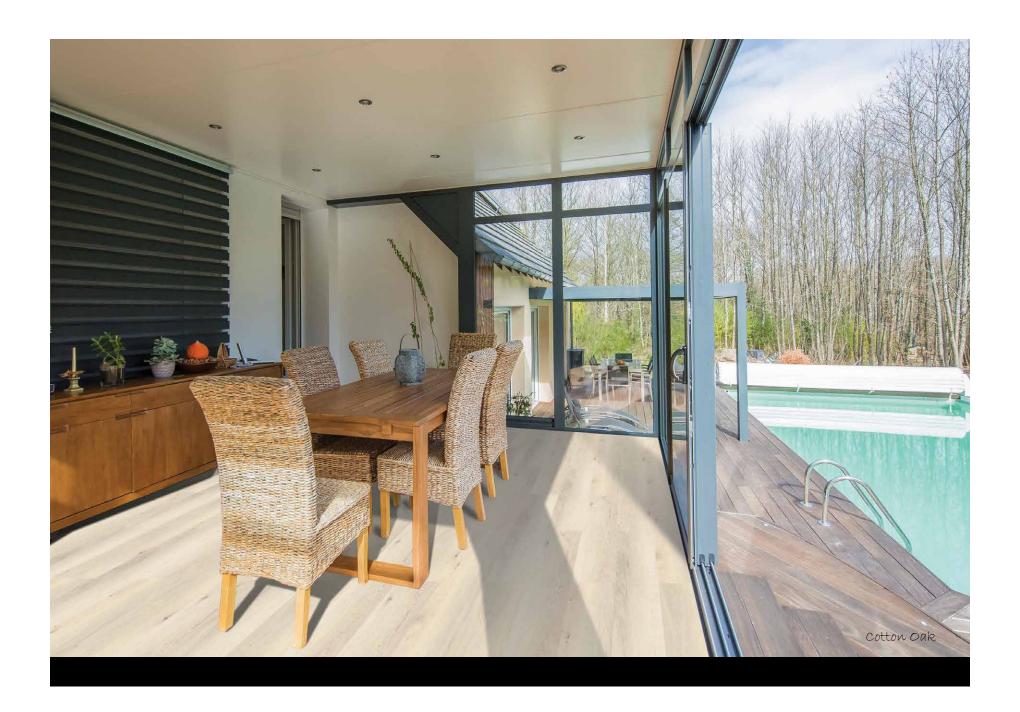

Ornato hybrid waterproof is an overlay flooring system since it can be installed in all types of surfaces ranging from flat to flat surfaces such as timber floors, tiles, plywood and concrete keeping in mind that the floor should be clean, level, smooth dry and have no large cracks. Besides, it is one of the few floors that do need high regular care and maintenance, because it is made up of 0.55mm UV wear layers. If you follow the right and appropriate ways of maintenance, you will certainly increase the longevity of your floor.