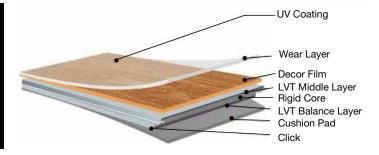

- Pack Size: 2.095 m2
- Pack weight: 23 kg
- Boards per pack:5
- VOC Rating: A+
- Wear Layer: 0.55mm
- Construction: Rigid Core; LVT balance layer; Cushion pad

STAIN

RESISTANT

RESISTANT

TOUCH

EDGE

WOOD GRAIN MICRO BEVEL HYBRID CORE WATER PROOF