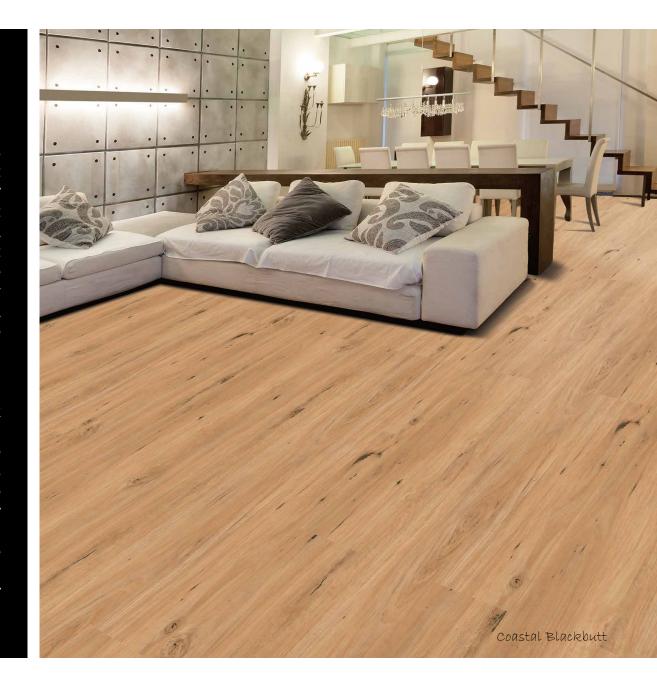

## Ornato Hybrid Waterproof Floor

Ornato hybrid waterproof floor is specifically designed to have a great look and a unique feel of real timber flooring. It takes a luxury vinyl tone that is well covered to give the planks a weathered appearance. What makes it more unique and appealing is the different knots and grains flippantly brushed embossed surface provide a weighty texture to the boards on the floor forming a timber likeness.

Ornato hybrid waterproof flooring represent an advanced modular plank technology offering the final stylish and practical flooring solution for any office or home. The Ornato Hybrid provides extremely stylish designs that are appropriately selected to look similar to your timber, but more practical. Ornato Hybrid flooring used have exceptional product stability, hygienic, quiet, slip resistant and easy to repair and clean.

If you are looking for a floor that is quite easy to install, then you should opt to use the Ornato hybrid waterproof floor. With this new generation hybrid flooring, the 5G click system keeps the floors in place, hence reducing the need for the adhesive in most spaces. The floor is 100% waterproof consisting of a multi-layer rigid core board construction, enabling a larger area to be laid without the essence for expansion trims. In addition to that, the floor has the added advantage of helping to hide imperfections which are usually found sub-floors.