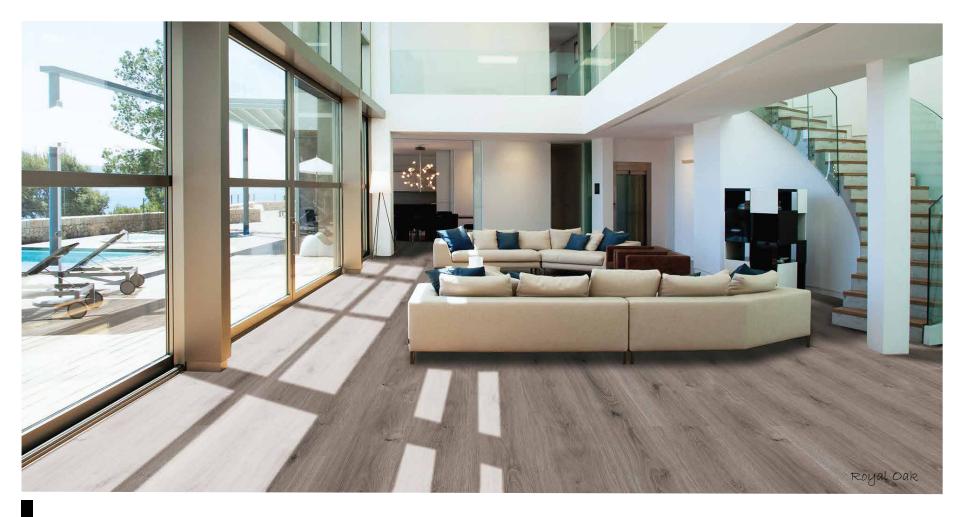

Ornato hybrid waterproof flooring represent an advanced modular plank technology offering the final stylish and practical flooring solution for any office or home. The Ornato Hybrid provides extremely stylish designs that are appropriately selected to look similar to your timber, but more practical. Ornato Hybrid flooring used have exceptional product stability, hygienic, quiet, slip resistant and easy to repair and clean.

If you are looking for a floor that is quite easy to install, then you should opt to use the Ornato hybrid waterproof floor. With this new generation hybrid flooring, the 5G click system keeps the floors in place, hence reducing the need for the adhesive in most spaces. The floor is 100% waterproof consisting of a multi-layer rigid core board construction, enabling a larger area to be laid without the essence for expansion trims. In addition to that, the floor has the added advantage of helping to hide imperfections which are usually found sub-floors.