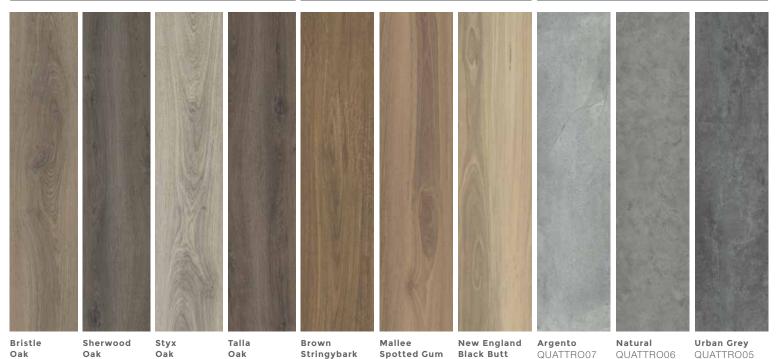

Oaks Aussie Species Tiles

## **TECHNICAL SPECIFICATIONS**

Plank Size 228 x 1520mm

QUATTRO09

Total Thickness 6mm (4mm board & 1.50mm backing)

QUATTRO08

QUATTRO02

QUATTRO04

Wear Layer 0.50mm

Wear Layer Treatment Quartz enhanced PUR coating

Surface Natural embossed, true to life oak boards

Edge Design Micro V groove 4 sided

Fire Rating ISO 9239.1

QUATTRO03

Slip Rating

QUATTRO01

Underfloor Heating Planks per Box