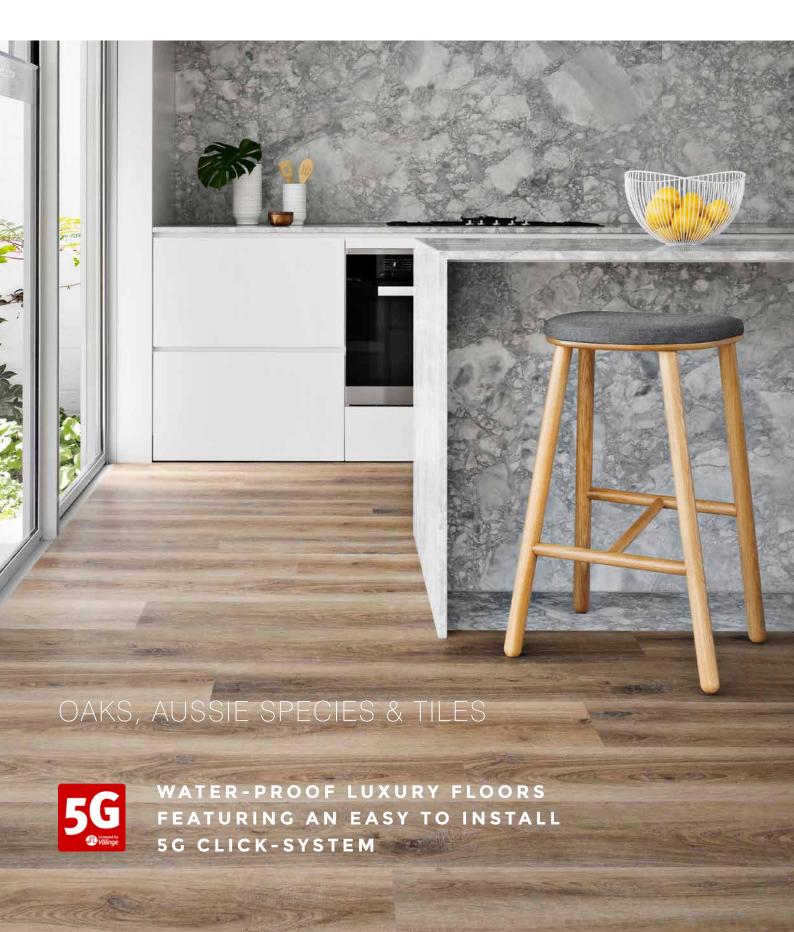

Oaks Aussie Species Tiles



## **TECHNICAL SPECIFICATIONS**

Plank Size 228 x 1520mm

QUATTRO09

Total Thickness 6mm (4mm board & 1.50mm backing)

QUATTRO08

QUATTRO02

QUATTRO04

Wear Layer 0.50mm

Wear Layer Treatment Quartz enhanced PUR coating

Surface Natural embossed, true to life oak boards

Edge Design Micro V groove 4 sided

Fire Rating ISO 9239.1

QUATTRO03

Slip Rating

QUATTRO01

Underfloor Heating Planks per Box

I lainto per box

Installation Method

Warranty

Suitable all areas

РЗ

Suitable for water based systems

6 pcs/box (2.08m<sup>2</sup>)

5G - no underlay required

25 Yr Residential, 10 Yr Commercial

- installs directly over irregularities and existing floors
- can be laid over ceramic and porcelain tiles
- can be laid over concrete

QUATTRO10

- can be laid