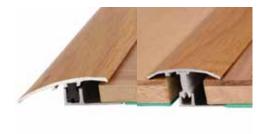

#### **Profiles**

Prestige Profile end \* Size: 3400 x 45 x 14 mm

Prestige Profile border \* Size: 3400 x 27 x 7-18 mm

Prestige Profile universal \* Size: 3400 x 45 x 7-18 mm

Prestige Profile ramp \* Size: 3400 x 47 x 14-25 mm

NATURAL BAMBOC

Prestige Profile stair \* Size: 3400 x 21 x 14 mm

Prestige Profile H-trim \* Size: 3400 x 27 x 14 mm

HARDWOOD

SPOTTED GUM/COFFEE

CHAMPAGNE BRONZE

Colours displayed are a limited selection deemed relevant for the ARC Bamboo range. The full Prestige profile range features a total of 14 colours. For more details visit www.premiumfloors.com.au/accessories.

\* These profiles are a stocked product in Australia. In New Zealand they are available as a special order.