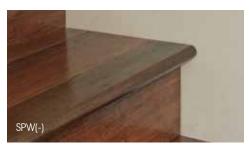

### Stair nose

ARC Bamboo has its own range of stair noses with a Uniclic® profile on one

Size: 1850 x 96 x 14 mm (25 mm bullnose)