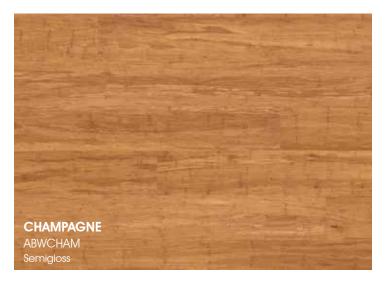

NATURAL BAMBOC

Prestige Profile stair \* Size: 3400 x 21 x 14 mm

Prestige Profile H-trim \* Size: 3400 x 27 x 14 mm

HARDWOOD

SPOTTED GUM/COFFEE

CHAMPAGNE BRONZE

Colours displayed are a limited selection deemed relevant for the ARC Bamboo range. The full Prestige profile range features a total of 14 colours. For more details visit www.premiumfloors.com.au/accessories.