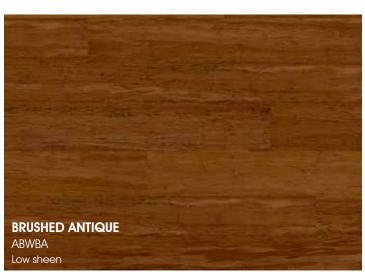

# ARC BAMBOO

LENGTH: 1850 MM | WIDTH: 137 MM | THICKNESS: 14 MM | 1 BOX:  $\pm$  1.267M2 (5 PLANKS)