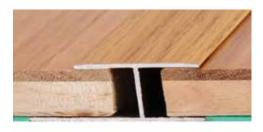

#### **Profiles**

Prestige Profile end \* Size: 3400 x 45 x 14 mm

Prestige Profile border \* Size: 3400 x 27 x 7-18 mm

Prestige Profile universal \* Size: 3400 x 45 x 7-18 mm

Prestige Profile ramp \* Size: 3400 x 47 x 14-25 mm

NATURAL BAMBOC

Prestige Profile stair \* Size: 3400 x 21 x 14 mm

Prestige Profile H-trim \* Size: 3400 x 27 x 14 mm

HARDWOOD

SPOTTED GUM/COFFEE

CHAMPAGNE BRONZE

Colours displayed are a limited selection deemed relevant for the ARC Bamboo range. The full Prestige profile range features a total of 14 colours. For more details visit www.premiumfloors.com.au/accessories.