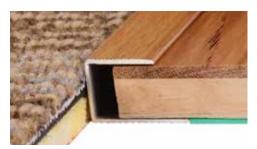

#### **Profiles**

Prestige Profile end \* Size: 3400 x 45 x 14 mm

Prestige Profile border \* Size: 3400 x 27 x 7-18 mm

Prestige Profile universal \* Size: 3400 x 45 x 7-18 mm

Prestige Profile ramp \* Size: 3400 x 47 x 14-25 mm

NATURAL BAMBOC

Prestige Profile stair \* Size: 3400 x 21 x 14 mm

Prestige Profile H-trim \* Size: 3400 x 27 x 14 mm

HARDWOOD

SPOTTED GUM/COFFEE

CHAMPAGNE BRONZE

Colours displayed are a limited selection deemed relevant for the ARC Bamboo range. The full Prestige profile range features a total of 14 colours. For more details visit www.premiumfloors.com.au/accessories.

\* These profiles are a stocked product in Australia. In New Zealand they are available as a special order.