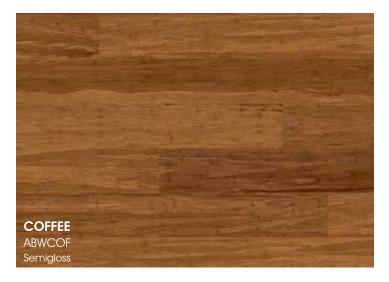

# ARC BAMBOO

LENGTH: 1850 MM | WIDTH: 137 MM | THICKNESS: 14 MM | 1 BOX:  $\pm$  1.267M2 (5 PLANKS)