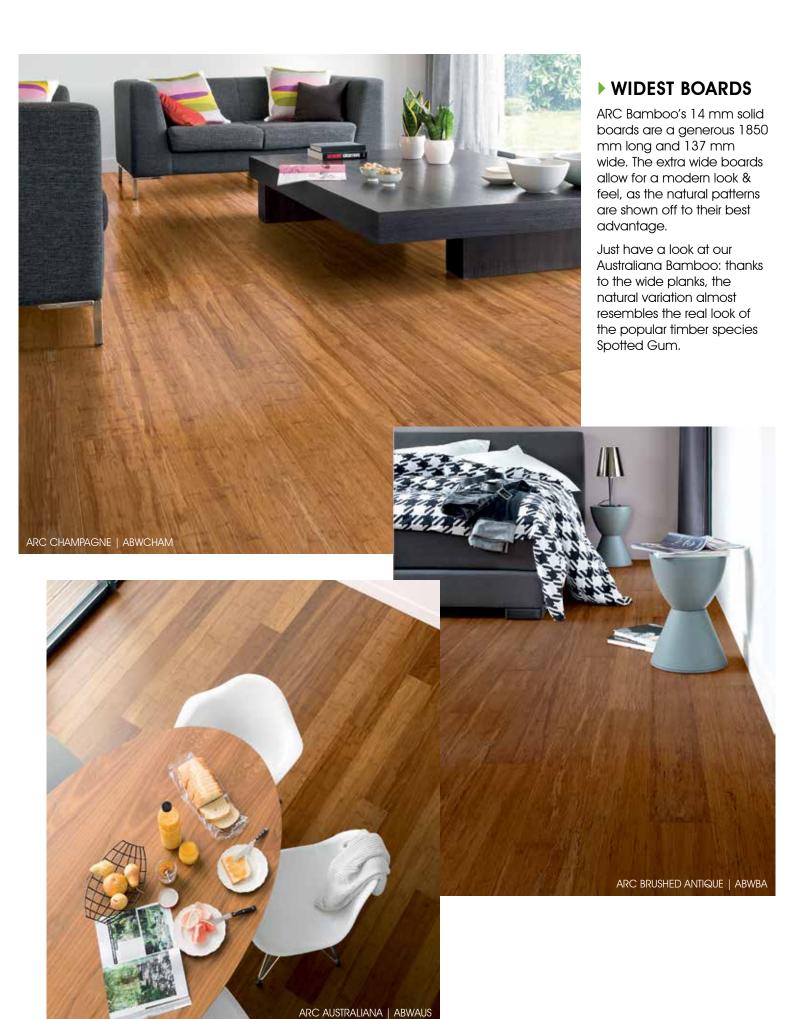

# ARC BAMBOO

LENGTH: 1850 MM | WIDTH: 137 MM | THICKNESS: 14 MM | 1 BOX:  $\pm$  1.267M2 (5 PLANKS)