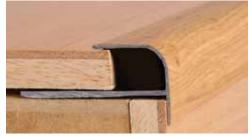

### Stair nose

ARC Bamboo has its own range of stair noses with a Uniclic® profile on one

Size: 1850 x 96 x 14 mm (25 mm bullnose)