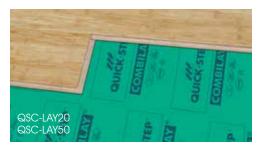

#### **Underlay**

Quiet-Step is the recommended underlay for ARC Bamboo: due to its high density, Quiet-Step is able to retain its characteristics and fulfill its purpose without compromise.

1 roll - 20 or 50m2; thickness: 2mm