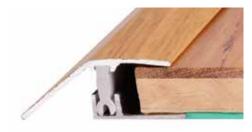

#### **Profiles**

Prestige Profile end \* Size: 3400 x 45 x 14 mm

Prestige Profile border \* Size: 3400 x 27 x 7-18 mm

Prestige Profile universal \* Size: 3400 x 45 x 7-18 mm

Prestige Profile ramp \* Size: 3400 x 47 x 14-25 mm

NATURAL BAMBOC

Prestige Profile stair \* Size: 3400 x 21 x 14 mm

Prestige Profile H-trim \* Size: 3400 x 27 x 14 mm

HARDWOOD

SPOTTED GUM/COFFEE

CHAMPAGNE BRONZE

Colours displayed are a limited selection deemed relevant for the ARC Bamboo range. The full Prestige profile range features a total of 14 colours. For more details visit www.premiumfloors.com.au/accessories.