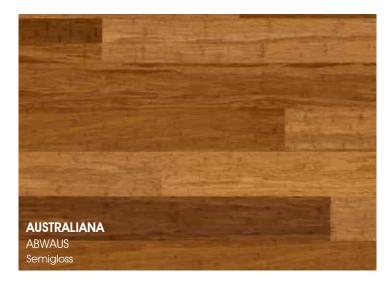

# ARC BAMBOO

LENGTH: 1850 MM | WIDTH: 137 MM | THICKNESS: 14 MM | 1 BOX:  $\pm$  1.267M2 (5 PLANKS)