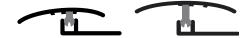

#### **Profiles**

Prestige Profile end \* Size: 3400 x 45 x 14 mm

Prestige Profile border \* Size: 3400 x 27 x 7-18 mm

Prestige Profile universal \* Size: 3400 x 45 x 7-18 mm

Prestige Profile ramp \* Size: 3400 x 47 x 14-25 mm

NATURAL BAMBOC

Prestige Profile stair \* Size: 3400 x 21 x 14 mm

Prestige Profile H-trim \* Size: 3400 x 27 x 14 mm

HARDWOOD

SPOTTED GUM/COFFEE

CHAMPAGNE BRONZE

Colours displayed are a limited selection deemed relevant for the ARC Bamboo range. The full Prestige profile range features a total of 14 colours. For more details visit www.premiumfloors.com.au/accessories.