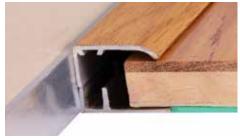

#### **Profiles**

Prestige Profile end \* Size: 3400 x 45 x 14 mm

Prestige Profile border \* Size: 3400 x 27 x 7-18 mm

Prestige Profile universal \* Size: 3400 x 45 x 7-18 mm

Prestige Profile ramp \* Size: 3400 x 47 x 14-25 mm

NATURAL BAMBOC

Prestige Profile stair \* Size: 3400 x 21 x 14 mm

Prestige Profile H-trim \* Size: 3400 x 27 x 14 mm

HARDWOOD

SPOTTED GUM/COFFEE

CHAMPAGNE BRONZE

Colours displayed are a limited selection deemed relevant for the ARC Bamboo range. The full Prestige profile range features a total of 14 colours. For more details visit www.premiumfloors.com.au/accessories.

\* These profiles are a stocked product in Australia. In New Zealand they are available as a special order.