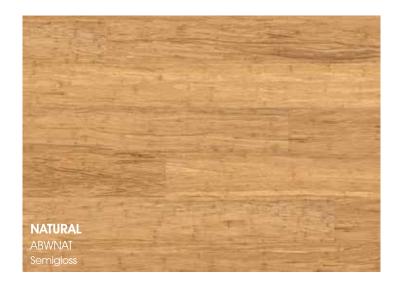

NATURAL BAMBOC

Prestige Profile stair \* Size: 3400 x 21 x 14 mm

Prestige Profile H-trim \* Size: 3400 x 27 x 14 mm

HARDWOOD

SPOTTED GUM/COFFEE

CHAMPAGNE BRONZE

Colours displayed are a limited selection deemed relevant for the ARC Bamboo range. The full Prestige profile range features a total of 14 colours. For more details visit www.premiumfloors.com.au/accessories.