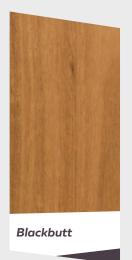

Using superior grade timber, our Regency Range displays pure elegance with no knots or heavy features allowing for a clean, contemporary look for your entire floor.

Available in four popular Australian species, Spotted Gum, Blackbutt, Brushbox, and Sydney Blue Gum, giving your home the natural Aussie timber appeal with quality and strength has never been more respectful to our environment.