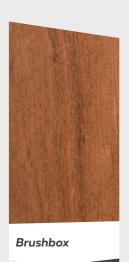

Using superior grade timber, our Regency Range displays pure elegance with no knots or heavy features allowing for a clean, contemporary look for your entire floor.

Available in four popular Australian species, Spotted Gum, Blackbutt, Brushbox, and Sydney Blue Gum, giving your home the natural Aussie timber appeal with quality and strength has never been more respectful to our environment.