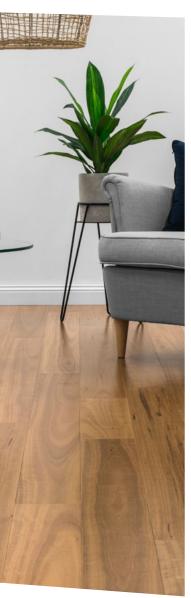

## With no internal expansion trims required ever\*

Regency Hybrid Advanced is very well suited to today's open plan living which has inspired the need for a seamless design throughout the home to create a cohesive look and feel.

Using superior grade timber, our Regency Range displays pure elegance with no knots or heavy features allowing for a clean, contemporary look for your entire floor.

Available in four popular Australian species, Spotted Gum, Blackbutt, Brushbox, and Sydney Blue Gum, giving your home the natural Aussie timber appeal with quality and strength has never been more respectful to our environment.