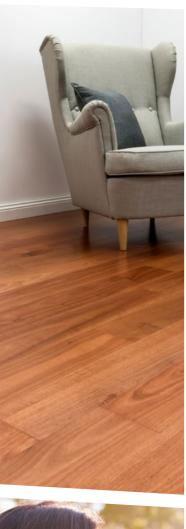

Using superior grade timber, our Regency Range displays pure elegance with no knots or heavy features allowing for a clean, contemporary look for your entire floor.

Available in four popular Australian species, Spotted Gum, Blackbutt, Brushbox, and Sydney Blue Gum, giving your home the natural Aussie timber appeal with quality and strength has never been more respectful to our environment.