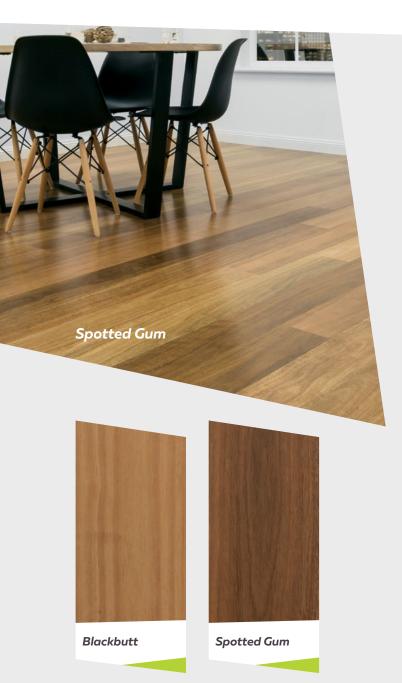

Using superior grade timber, our Regency Range displays pure elegance with no knots or heavy features allowing for a clean, contemporary look for your entire floor.

Available in four popular Australian species, Spotted Gum, Blackbutt, Brushbox, and Sydney Blue Gum, giving your home the natural Aussie timber appeal with quality and strength has never been more respectful to our environment.