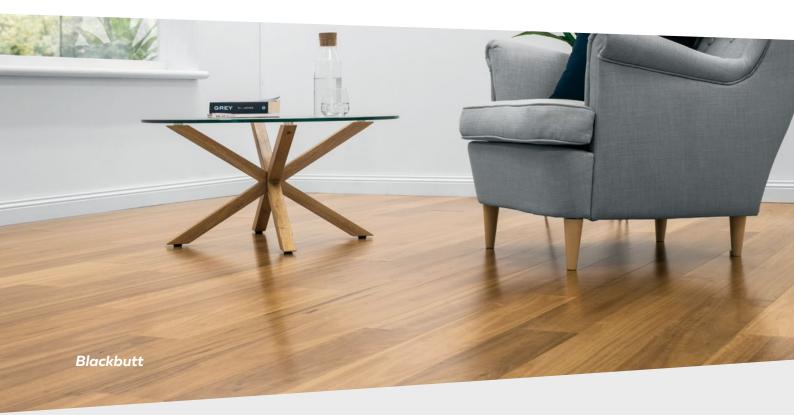

Using superior grade timber, our Regency Range displays pure elegance with no knots or heavy features allowing for a clean, contemporary look for your entire floor.

Available in four popular Australian species, Spotted Gum, Blackbutt, Brushbox, and Sydney Blue Gum, giving your home the natural Aussie timber appeal with quality and strength has never been more respectful to our environment.