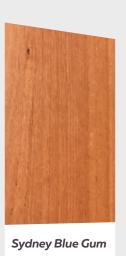

Using superior grade timber, our Regency Range displays pure elegance with no knots or heavy features allowing for a clean, contemporary look for your entire floor.

Available in four popular Australian species, Spotted Gum, Blackbutt, Brushbox, and Sydney Blue Gum, giving your home the natural Aussie timber appeal with quality and strength has never been more respectful to our environment.