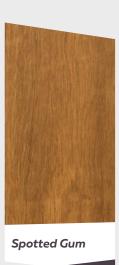

Using superior grade timber, our Regency Range displays pure elegance with no knots or heavy features allowing for a clean, contemporary look for your entire floor.

Available in four popular Australian species, Spotted Gum, Blackbutt, Brushbox, and Sydney Blue Gum, giving your home the natural Aussie timber appeal with quality and strength has never been more respectful to our environment.