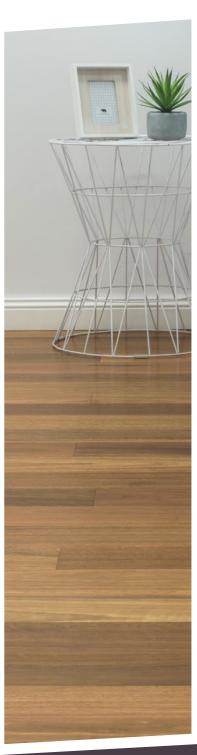

Using superior grade timber, our Regency Range displays pure elegance with no knots or heavy features allowing for a clean, contemporary look for your entire floor.

Available in four popular Australian species, Spotted Gum, Blackbutt, Brushbox, and Sydney Blue Gum, giving your home the natural Aussie timber appeal with quality and strength has never been more respectful to our environment.