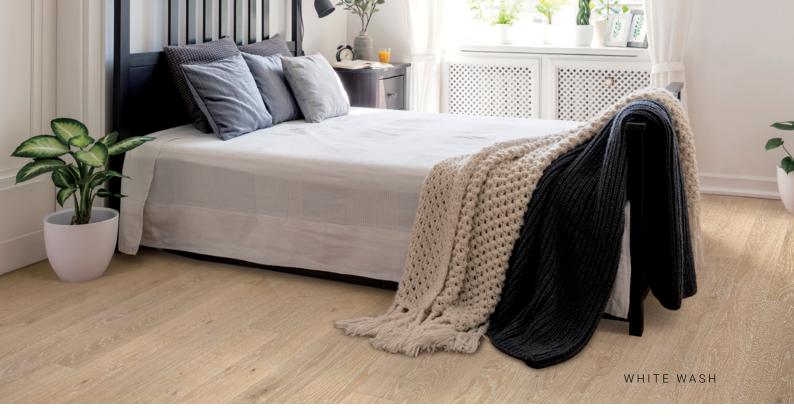

ongue & Groove (ends and sides)  240mm  15mm  4mm Lamella  2200mm  5 rows per box, 1 nested row multiple boards up | Oak  UV cured 7 coat Treffert lacquer system  Micro Bevel  Subtle Brush Texture  Prime  Character  Ultra Matte  Tongue & Groove (ends and sides)  240mm  15mm  15mm  15mm  4mm Lamella  2200mm  5 rows per box, 1 nested row multiple boards up  UV cured 7 coat Treffert lacquer system  Subtle Brush Texture  Character  Ultra Matte  Tongue & Groove (ends and sides)  190mm  15mm  4mm Lamella  4mm Lamella  6 rows per box, maximum of 2 nested rows |









WHITEHAVEN



HAMPTONS









URBAN



VINTAGE



STERLING



NUAGE



SLATE GREY



TUXEDO



SNOWFALL



WHITE WASH



WESTERN



SMOULDERED



BARREL



ASH



SMOKEY



CHOCOLATE



CONTRAST



RAW (240/15 and 190/15 Only)