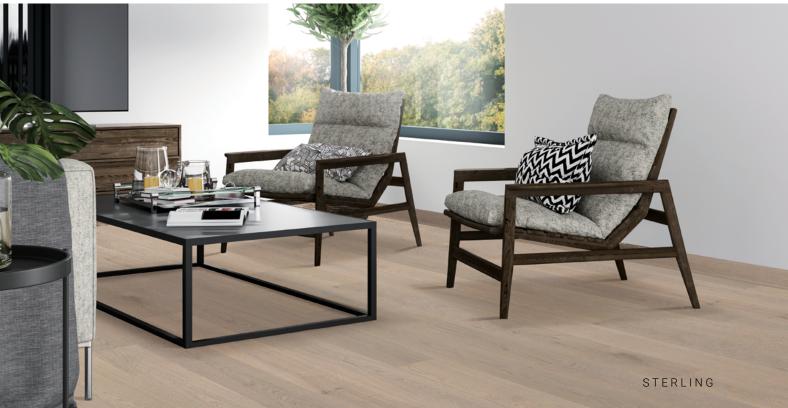

gue & Groove (ends and sides)  240mm  15mm  4mm Lamella  2200mm  5 rows per box, 1 nested row multiple boards up | Oak  UV cured 7 coat Treffert lacquer system  Micro Bevel  Subtle Brush Texture  Prime  Character  Ultra Matte  Tongue & Groove (ends and sides)  240mm  15mm  15mm  15mm  4mm Lamella  2200mm  5 rows per box, 1 nested row multiple boards up  UV cured 7 coat Treffert lacquer system  Subtle Brush Texture  Character  Ultra Matte  Tongue & Groove (ends and sides)  190mm  15mm  4mm Lamella  4mm Lamella  6 rows per box, maximum of 2 nested rows |









WHITEHAVEN



HAMPTONS









URBAN



VINTAGE



STERLING



NUAGE



SLATE GREY



TUXEDO



SNOWFALL



WHITE WASH



WESTERN



SMOULDERED



BARREL



ASH



SMOKEY



CHOCOLATE



CONTRAST



RAW (240/15 and 190/15 Only)