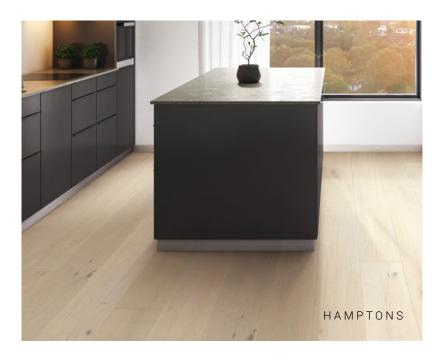

|
|                                                                           | Oak  UV cured 7 coat Treffert lacquer system  Micro Bevel  Subtle Brush Texture  Prime  Ultra Matte  Tongue & Groove (ends and sides)  240mm  15mm  4mm Lamella  2200mm  5 rows per box, 1 nested row multiple boards up | Oak  UV cured 7 coat Treffert lacquer system  Micro Bevel  Subtle Brush Texture  Prime  Character  Ultra Matte  Tongue & Groove (ends and sides)  240mm  15mm  15mm  15mm  4mm Lamella  2200mm  5 rows per box, 1 nested row multiple boards up  UV cured 7 coat Treffert lacquer system  Subtle Brush Texture  Character  Ultra Matte  Tongue & Groove (ends and sides)  190mm  15mm  4mm Lamella  4mm Lamella  6 rows per box, maximum of 2 nested rows |









WHITEHAVEN



HAMPTONS









URBAN



VINTAGE



STERLING



NUAGE



SLATE GREY



TUXEDO



SNOWFALL



WHITE WASH



WESTERN



SMOULDERED



BARREL



ASH



SMOKEY



CHOCOLATE



CONTRAST



RAW (240/15 and 190/15 Only)