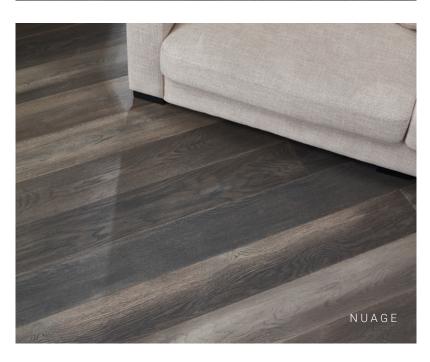

|
|                                                                           | Oak  UV cured 7 coat Treffert lacquer system  Micro Bevel  Subtle Brush Texture  Prime  Ultra Matte  Tongue & Groove (ends and sides)  240mm  15mm  4mm Lamella  2200mm  5 rows per box, 1 nested row multiple boards up | Oak  UV cured 7 coat Treffert lacquer system  Micro Bevel  Subtle Brush Texture  Prime  Character  Ultra Matte  Tongue & Groove (ends and sides)  240mm  15mm  15mm  15mm  4mm Lamella  2200mm  5 rows per box, 1 nested row multiple boards up  UV cured 7 coat Treffert lacquer system  Subtle Brush Texture  Character  Ultra Matte  Tongue & Groove (ends and sides)  190mm  15mm  4mm Lamella  4mm Lamella  6 rows per box, maximum of 2 nested rows |









WHITEHAVEN



HAMPTONS









URBAN



VINTAGE



STERLING



NUAGE



SLATE GREY



TUXEDO



SNOWFALL



WHITE WASH



WESTERN



SMOULDERED



BARREL



ASH



SMOKEY



CHOCOLATE



CONTRAST



RAW (240/15 and 190/15 Only)