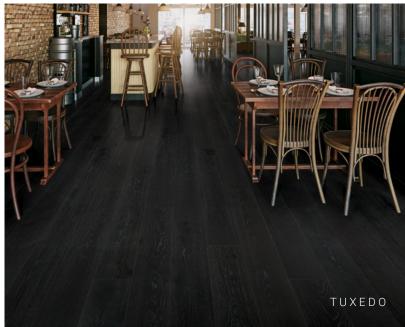

|
|                                                                           | Oak  UV cured 7 coat Treffert lacquer system  Micro Bevel  Subtle Brush Texture  Prime  Ultra Matte  Tongue & Groove (ends and sides)  240mm  15mm  4mm Lamella  2200mm  5 rows per box, 1 nested row multiple boards up | Oak  UV cured 7 coat Treffert lacquer system  Micro Bevel  Subtle Brush Texture  Prime  Character  Ultra Matte  Tongue & Groove (ends and sides)  240mm  15mm  15mm  15mm  4mm Lamella  2200mm  5 rows per box, 1 nested row multiple boards up  UV cured 7 coat Treffert lacquer system  Subtle Brush Texture  Character  Ultra Matte  Tongue & Groove (ends and sides)  190mm  15mm  4mm Lamella  4mm Lamella  6 rows per box, maximum of 2 nested rows |









WHITEHAVEN



HAMPTONS









URBAN



VINTAGE



STERLING



NUAGE



SLATE GREY



TUXEDO



SNOWFALL



WHITE WASH



WESTERN



SMOULDERED



BARREL



ASH



SMOKEY



CHOCOLATE



CONTRAST



RAW (240/15 and 190/15 Only)