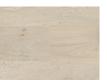

| Oak  UV cured 7 coat Treffert lacquer system  Micro Bevel  Subtle Brush Texture  Prime  Ultra Matte  Tongue & Groove (ends and sides)  240mm  15mm  4mm Lamella  2200mm  5 rows per box, 1 nested row multiple boards up | Oak  UV cured 7 coat Treffert lacquer system  Micro Bevel  Subtle Brush Texture  Prime  Character  Ultra Matte  Tongue & Groove (ends and sides)  240mm  15mm  15mm  15mm  4mm Lamella  2200mm  5 rows per box, 1 nested row multiple boards up  UV cured 7 coat Treffert lacquer system  Subtle Brush Texture  Character  Ultra Matte  Tongue & Groove (ends and sides)  190mm  15mm  4mm Lamella  4mm Lamella  6 rows per box, maximum of 2 nested rows |









WHITEHAVEN



HAMPTONS









URBAN



VINTAGE



STERLING



NUAGE



SLATE GREY



TUXEDO



SNOWFALL



WHITE WASH



WESTERN



SMOULDERED



BARREL



ASH



SMOKEY



CHOCOLATE



CONTRAST



RAW (240/15 and 190/15 Only)