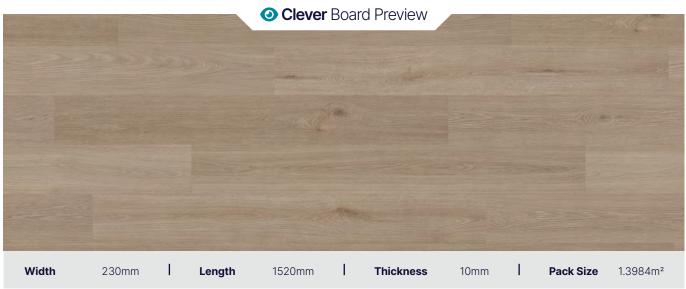

Mosswood Blackbutt 889A02

Palmcove 889A04 Spotted Gum

Greenfield 88 Spotted Gum

Pinecliff 889A08

Maplecreek 889A10

Mistfall 889A12

**Specifications** 

**Board Size (W x L x H)** 230mm x 1520mm x 10mm

Pack Size 1.3984m<sup>2</sup> - 4 Full Length

Patterns / Variation 12 / 72

Wear Layer 0.7mm | Heavy Commercial

Surface Grade / Finish Super Matt

**Texture** Grain Matched Emboss

**Profile** Click

Sub Floor Level 4mm / 2m