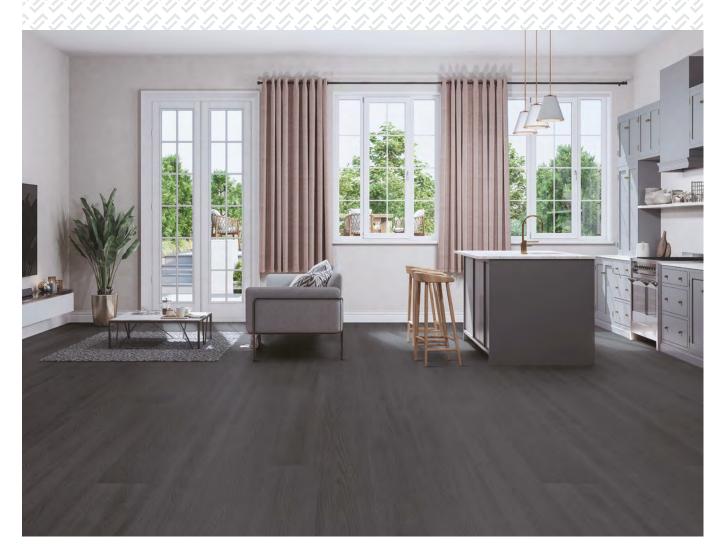

# Our Hybrid Product

Get the best of both worlds with our Hybrid solutions.
Get a natural timber-like look with our ultra-realistic grain matched emboss technology.

Great for families and high traffic areas, Hybrid flooring is water resistant and easy to clean.

- Multi pattern print, real timber look.
- Super matt, nice to touch.
- Easy to clean and maintain.
- High water resistance.