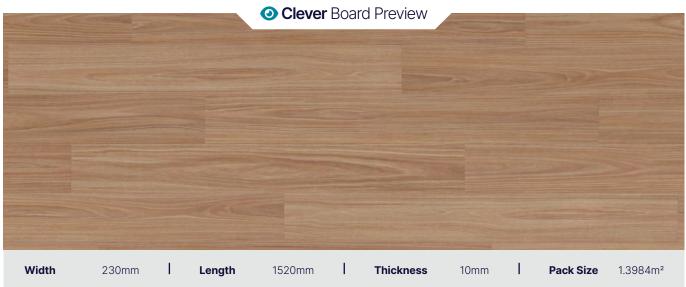

Mosswood Blackbutt 889A02

Palmcove 889A04 Spotted Gum

Greenfield 88 Spotted Gum

Pinecliff 889A08

Maplecreek 889A10

Mistfall 889A12

**Specifications** 

**Board Size (W x L x H)** 230mm x 1520mm x 10mm

Pack Size 1.3984m<sup>2</sup> - 4 Full Length

Patterns / Variation 12 / 72

Wear Layer 0.7mm | Heavy Commercial

Surface Grade / Finish Super Matt

**Texture** Grain Matched Emboss

**Profile** Click

Sub Floor Level 4mm / 2m