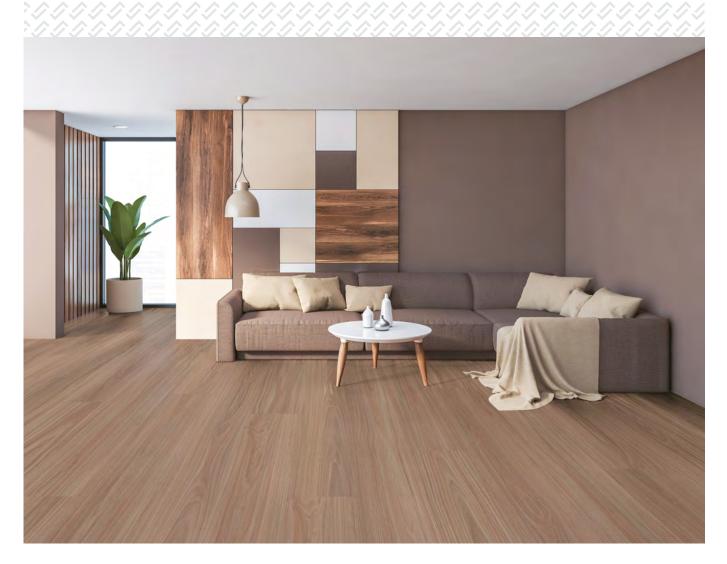

# Our Hybrid Product

Get the best of both worlds with our Hybrid solutions.
Get a natural timber-like look with our ultra-realistic grain matched emboss technology.

Great for families and high traffic areas, Hybrid flooring is water resistant and easy to clean.

- Multi pattern print, real timber look.
- Super matt, nice to touch.
- Easy to clean and maintain.
- High water resistance.