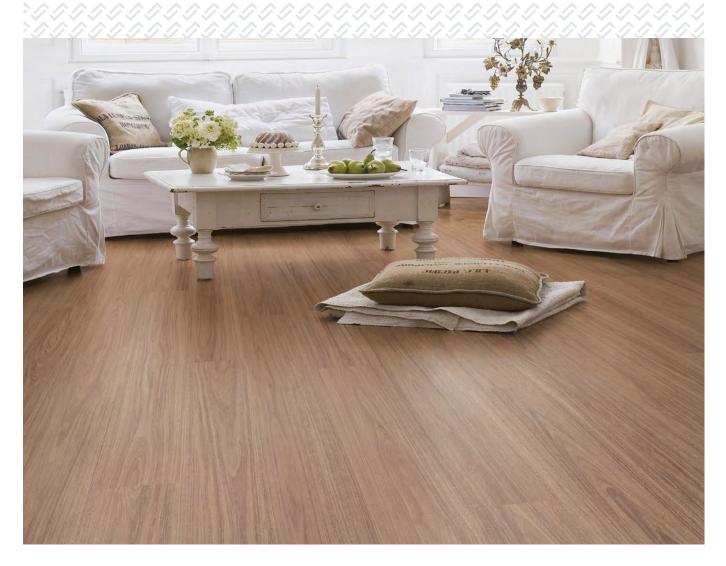

# Our Hybrid Product

Get the best of both worlds with our Hybrid solutions.
Get a natural timber-like look with our ultra-realistic grain matched emboss technology.

Great for families and high traffic areas, Hybrid flooring is water resistant and easy to clean.

- Multi pattern print, real timber look.
- Super matt, nice to touch.
- Easy to clean and maintain.
- High water resistance.