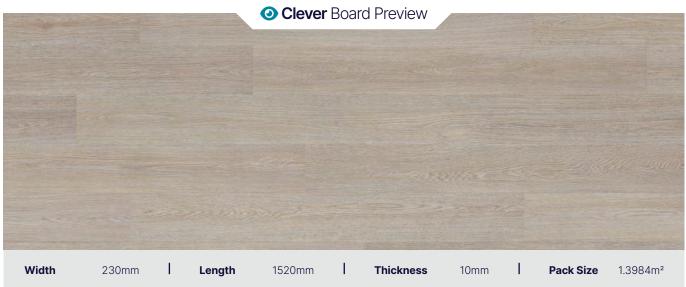

# **Mosswood Blackbutt**

Mosswood Blackbutt 889A02

Palmcove 889A04 Spotted Gum

Greenfield 88 Spotted Gum

Pinecliff 889A08

Maplecreek 889A10

Mistfall 889A12

**Specifications** 

**Board Size (W x L x H)** 230mm x 1520mm x 10mm

Pack Size 1.3984m<sup>2</sup> - 4 Full Length

Patterns / Variation 12 / 72

Wear Layer 0.7mm | Heavy Commercial

Surface Grade / Finish Super Matt

**Texture** Grain Matched Emboss

**Profile** Click

Sub Floor Level 4mm / 2m