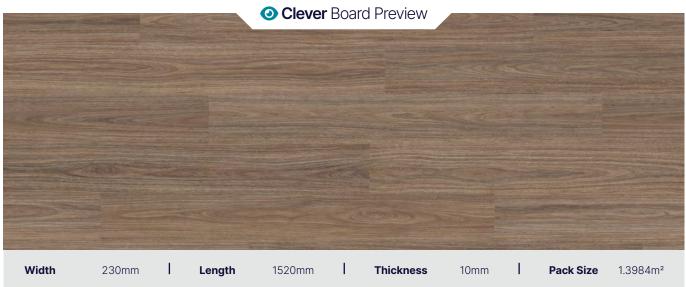

Mosswood Blackbutt 889A02

Palmcove 889A04 Spotted Gum

Greenfield 88 Spotted Gum

Pinecliff 889A08

Maplecreek 889A10

Mistfall 889A12

**Specifications** 

**Board Size (W x L x H)** 230mm x 1520mm x 10mm

Pack Size 1.3984m<sup>2</sup> - 4 Full Length

Patterns / Variation 12 / 72

Wear Layer 0.7mm | Heavy Commercial

Surface Grade / Finish Super Matt

**Texture** Grain Matched Emboss

**Profile** Click

Sub Floor Level 4mm / 2m