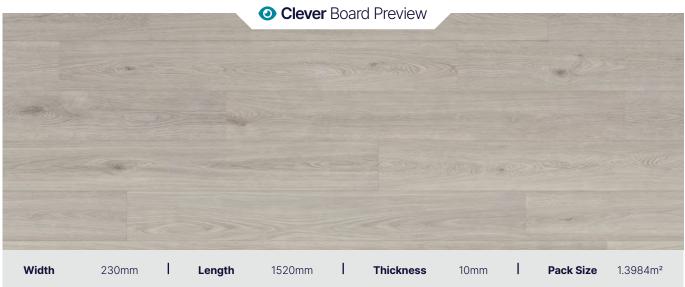

# **Palmcove Blackbutt**

Mosswood Blackbutt 889A02

Palmcove 889A04 Spotted Gum

Greenfield 88 Spotted Gum

Pinecliff 889A08

Maplecreek 889A10

Mistfall 889A12

**Specifications** 

**Board Size (W x L x H)** 230mm x 1520mm x 10mm

Pack Size 1.3984m<sup>2</sup> - 4 Full Length

Patterns / Variation 12 / 72

Wear Layer 0.7mm | Heavy Commercial

Surface Grade / Finish Super Matt

**Texture** Grain Matched Emboss

**Profile** Click

Sub Floor Level 4mm / 2m