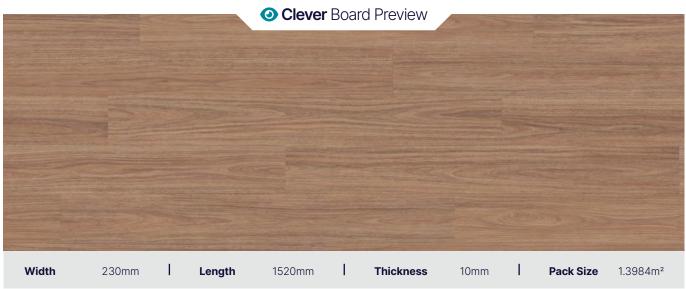

Mosswood Blackbutt 889A02

Palmcove 889A04 Spotted Gum

Greenfield 88 Spotted Gum

Pinecliff 889A08

Maplecreek 889A10

Mistfall 889A12

**Specifications** 

**Board Size (W x L x H)** 230mm x 1520mm x 10mm

Pack Size 1.3984m<sup>2</sup> - 4 Full Length

Patterns / Variation 12 / 72

Wear Layer 0.7mm | Heavy Commercial

Surface Grade / Finish Super Matt

**Texture** Grain Matched Emboss

**Profile** Click

Sub Floor Level 4mm / 2m