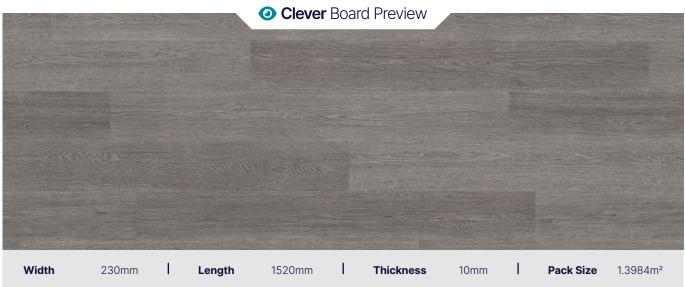

Mosswood Blackbutt 889A02

Palmcove 889A04 Spotted Gum

Greenfield 88 Spotted Gum

Pinecliff 889A08

Maplecreek 889A10

Mistfall 889A12

**Specifications** 

**Board Size (W x L x H)** 230mm x 1520mm x 10mm

Pack Size 1.3984m<sup>2</sup> - 4 Full Length

Patterns / Variation 12 / 72

Wear Layer 0.7mm | Heavy Commercial

Surface Grade / Finish Super Matt

**Texture** Grain Matched Emboss

**Profile** Click

Sub Floor Level 4mm / 2m