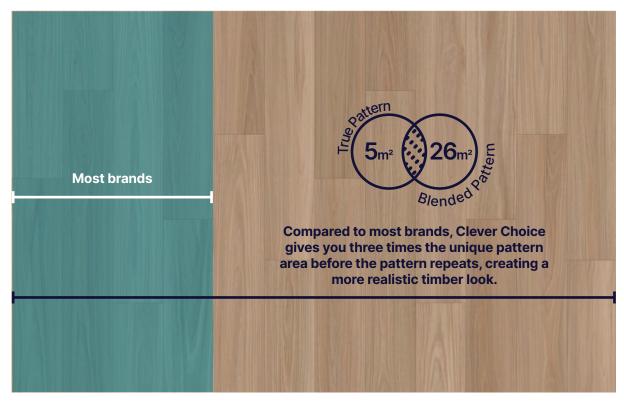

# Clever features list

Sleek boards create a timeless and spacious aesthetic that offers simplicity and versatility making it suitable for a wide range of sizes and styles.

Pattern variation is essentially the level of realism that is achievable with a product. Our eyes are great at picking out repetition, but we can fool them into thinking there is less than there actually is. We achieve this by designing patterns that are larger than our boards and then cutting them in multiple different spots.