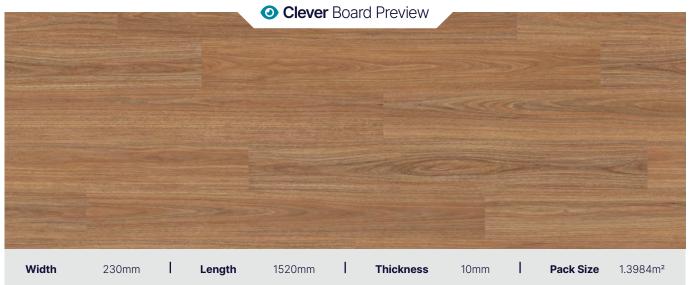

Mosswood Blackbutt 889A02

Palmcove 889A04 Spotted Gum

Greenfield 88 Spotted Gum

Pinecliff 889A08

Maplecreek 889A10

Mistfall 889A12

**Specifications** 

**Board Size (W x L x H)** 230mm x 1520mm x 10mm

Pack Size 1.3984m<sup>2</sup> - 4 Full Length

Patterns / Variation 12 / 72

Wear Layer 0.7mm | Heavy Commercial

Surface Grade / Finish Super Matt

**Texture** Grain Matched Emboss

**Profile** Click

Sub Floor Level 4mm / 2m