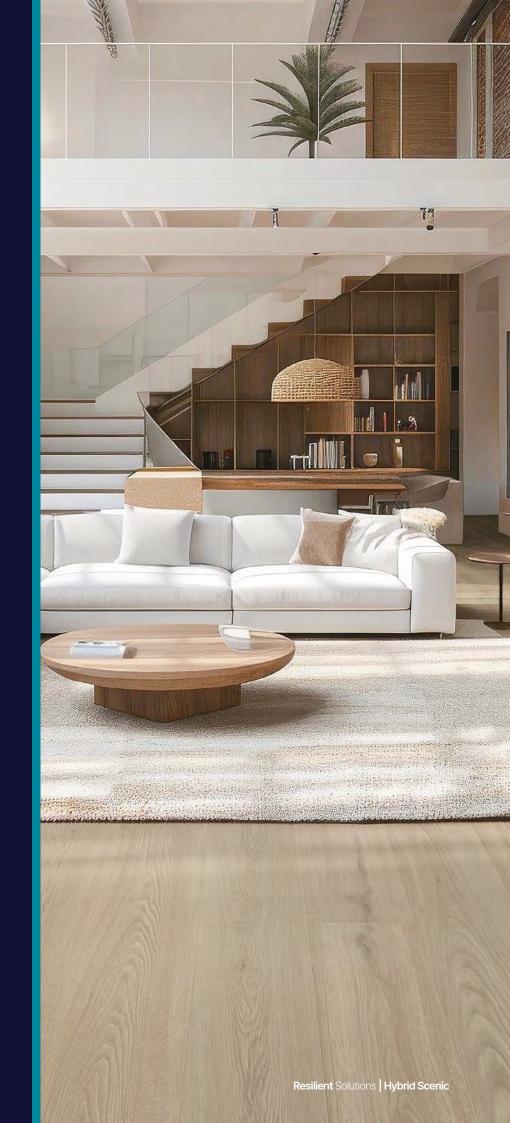

#### **Resilient** Solutions

# Hybrid | Scenic













# Our Hybrid Product

Get the best of both worlds with our Hybrid solutions.
Get a natural timber-like look with our ultra-realistic grain matched emboss technology.

Great for families and high traffic areas, Hybrid flooring is water resistant and easy to clean.

Our Hybrid collections:

- Fusion
- Enchanted
- Superior
- Scenic
- Immortal Chevron

That's Clever.





More than meets the eye, experience the best of both worlds with a durable, water-resistant, and easy to clean surface with our breathtaking, most realistic timber look.

- Multi pattern print, real timber look.
- Super matt, nice to touch.
- Easy to clean and maintain.
- High water resistance.



#### **Clever** Comparison

| Pattern Variation       | <b>////</b> //////////////////////////////// |
|-------------------------|----------------------------------------------|
| Scratch Resistance      | <b>///</b> ////                              |
| Water Resistance        | <b>/////</b>                                 |
| Ease of Cleaning        | <b>✓✓</b> ✓✓                                 |
| Pet Friendly            | <b>✓✓</b> ✓✓                                 |
| Child & Family Fr