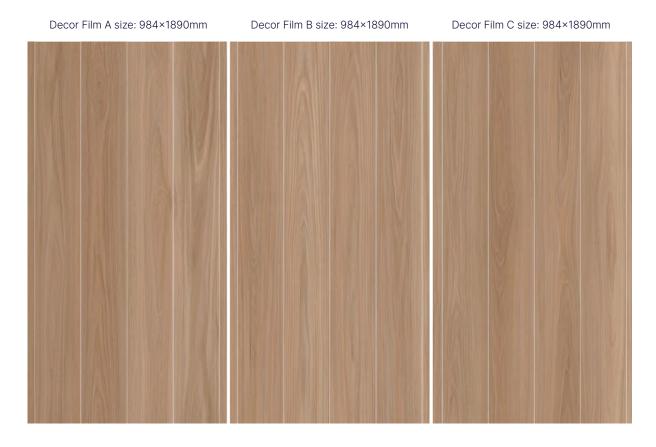

tures list



Sleek boards create a timeless and spacious aesthetic that offers simplicity and versatility making it suitable for a wide range of sizes and styles.



Pattern variation is essentially the level of realism that is achievable with a product. Our eyes are great at picking out repetition, but we can fool them into thinking there is less than there actually is. We achieve this by designing patterns that are larger than our boards and then cutting them in multiple different spots.



A super matt finish is more textured and less reflective which hides scratches and dust, making them less visible.



This is the highest standard of floor texture where the press used for the emboss is etched to match the printed pattern to provide an ultra realistic finish.

# **Clever** patterns



Blended patterns, total 5.4m² pattern non repeat



# **Palmcove Blackbutt**







# **Mosswood Blackbutt**





# **Greenfield Blackbutt**





# Palmcove Spotted Gum







# **Mosswood Spotted Gum**







# **Greenfield Spotted Gum**





# Wattlegrove







# **Pinecliff**







# **Oakleaf**







# Maplecreek





# Cloudpeak







# **Mistfall**







# **Stormbluff**







# Cedarglen







#### **Swatch index**



Palmcove Blackbutt 889A01



**Greenfield Blackbutt** 889A03



Mosswood 889A0 Spotted Gum



Wattlegrove 889A07



Oakleaf 889A09



Cloudpeak 889A11



Stormbluff 889A13



Mosswood Blackbutt 889A02



Palmcove 889A04 Spotted Gum



Greenfield 88 Spotted Gum



Pinecliff 889A08



Maplecreek 889A10



Mistfall 889A12



**Specifications** 

**Board Size (W x