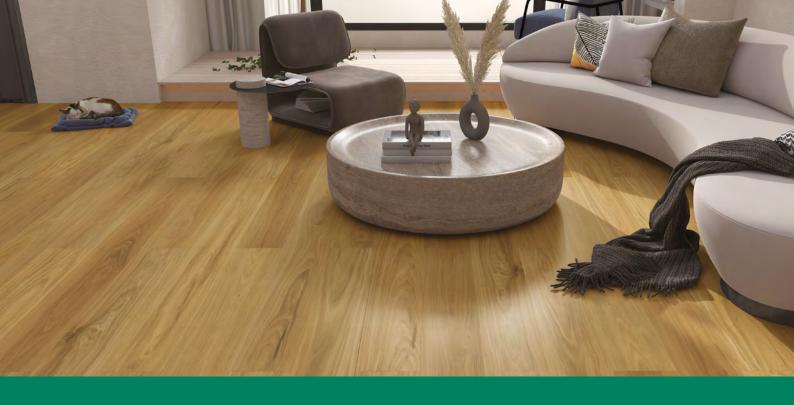

# Our Hybrid Product

Get the best of both worlds with our Hybrid solutions.
Get a natural timber-like look with our ultra-realistic grain matched emboss technology.

Great for families and high traffic areas, Hybrid flooring is water resistant and easy to clean.

- Multi pattern print, real timber look.
- Super matt, nice to touch.
- Easy to clean and maintain.
- High water resistance.