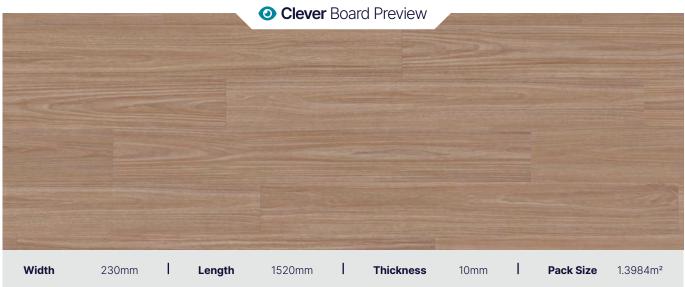

Mosswood Blackbutt 889A02

Palmcove 889A04 Spotted Gum

Greenfield 88 Spotted Gum

Pinecliff 889A08

Maplecreek 889A10

Mistfall 889A12

**Specifications** 

**Board Size (W x L x H)** 230mm x 1520mm x 10mm

Pack Size 1.3984m<sup>2</sup> - 4 Full Length

Patterns / Variation 12 / 72

Wear Layer 0.7mm | Heavy Commercial

Surface Grade / Finish Super Matt

**Texture** Grain Matched Emboss

**Profile** Click

Sub Floor Level 4mm / 2m