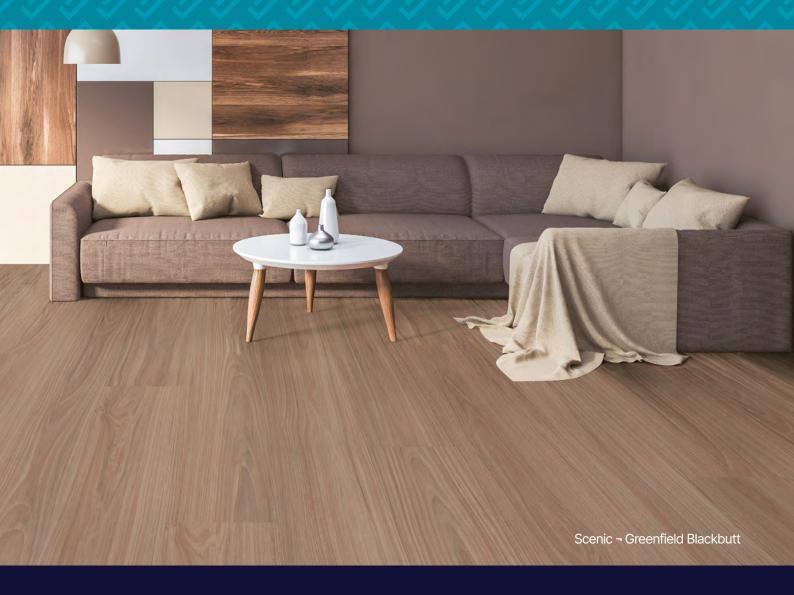

#### **Resilient** Solutions

# Hybrid | Scenic













# Our Hybrid Product

Get the best of both worlds with our Hybrid solutions.
Get a natural timber-like look with our ultra-realistic grain matched emboss technology.

Great for families and high traffic areas, Hybrid flooring is water resistant and easy to clean.

Our Hybrid collections:

- Fusion
- Enchanted
- Superior
- Scenic
- Immortal Chevron

That's Clever.





More than meets the eye, experience the best of both worlds with a durable, water-resistant, and easy to clean surface with our breathtaking, most realistic timber look.

- Multi pattern print, real timber look.
- Super matt, nice to touch.
- Easy to clean and maintain.
- High water resistance.



#### **Clever** Comparison

| Pattern Variation       | <b>////</b> //////////////////////////////// |
|----------------------