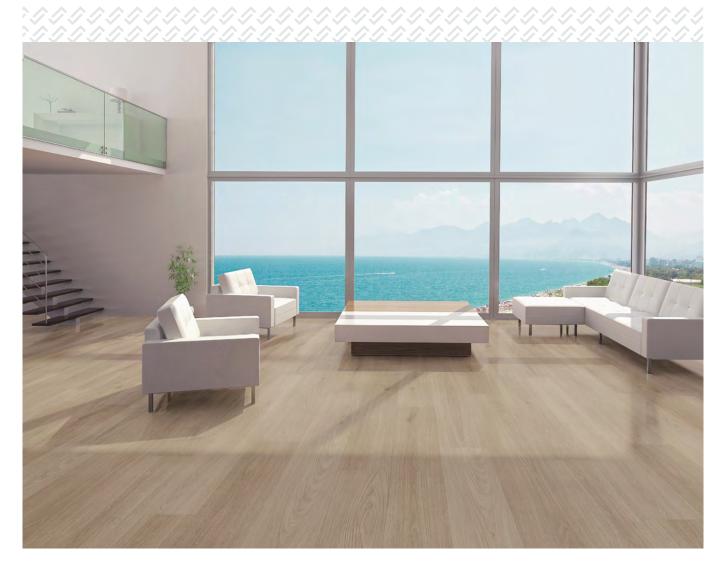

# Our Hybrid Product

Get the best of both worlds with our Hybrid solutions.
Get a natural timber-like look with our ultra-realistic grain matched emboss technology.

Great for families and high traffic areas, Hybrid flooring is water resistant and easy to clean.

- Multi pattern print, real timber look.
- Super matt, nice to touch.
- Easy to clean and maintain.
- High water resistance.