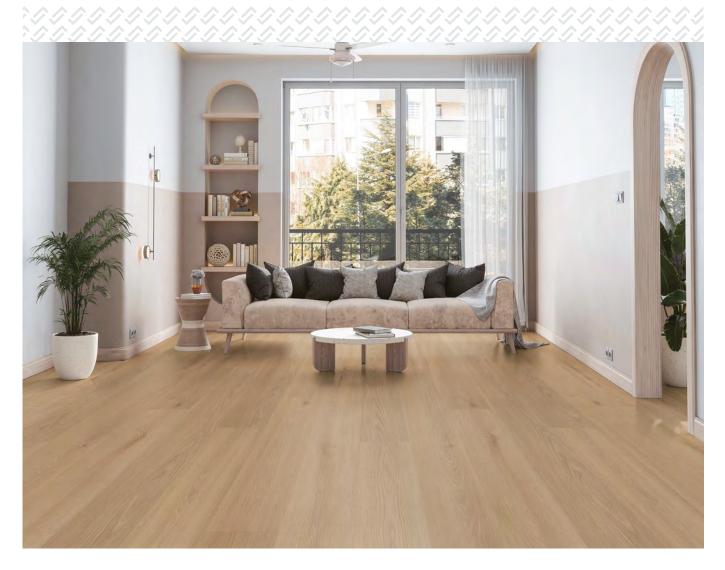

# Our Hybrid Product

Get the best of both worlds with our Hybrid solutions.
Get a natural timber-like look with our ultra-realistic grain matched emboss technology.

Great for families and high traffic areas, Hybrid flooring is water resistant and easy to clean.

- Multi pattern print, real timber look.
- Super matt, nice to touch.
- Easy to clean and maintain.
- High water resistance.