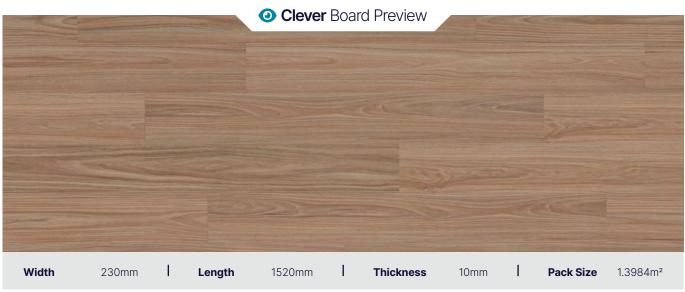

Mosswood Blackbutt 889A02

Palmcove 889A04 Spotted Gum

Greenfield 88 Spotted Gum

Pinecliff 889A08

Maplecreek 889A10

Mistfall 889A12

**Specifications** 

**Board Size (W x L x H)** 230mm x 1520mm x 10mm

Pack Size 1.3984m<sup>2</sup> - 4 Full Length

Patterns / Variation 12 / 72

Wear Layer 0.7mm | Heavy Commercial

Surface Grade / Finish Super Matt

**Texture** Grain Matched Emboss

**Profile** Click

Sub Floor Level 4mm / 2m