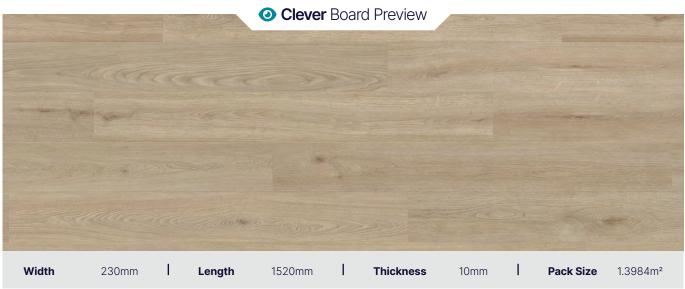

Mosswood Blackbutt 889A02

Palmcove 889A04 Spotted Gum

Greenfield 88 Spotted Gum

Pinecliff 889A08

Maplecreek 889A10

Mistfall 889A12

**Specifications** 

**Board Size (W x L x H)** 230mm x 1520mm x 10mm

Pack Size 1.3984m<sup>2</sup> - 4 Full Length

Patterns / Variation 12 / 72

Wear Layer 0.7mm | Heavy Commercial

Surface Grade / Finish Super Matt

**Texture** Grain Matched Emboss

**Profile** Click

Sub Floor Level 4mm / 2m