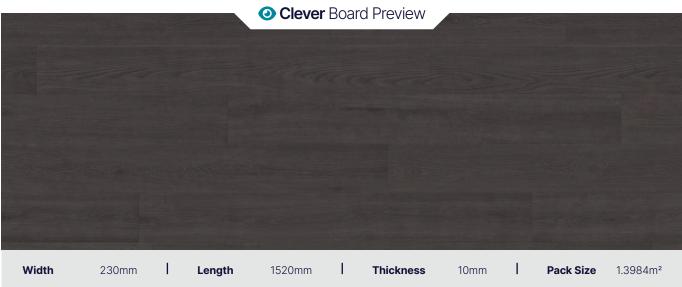

Mosswood Blackbutt 889A02

Palmcove 889A04 Spotted Gum

Greenfield 88 Spotted Gum

Pinecliff 889A08

Maplecreek 889A10

Mistfall 889A12

**Specifications** 

**Board Size (W x L x H)** 230mm x 1520mm x 10mm

Pack Size 1.3984m<sup>2</sup> - 4 Full Length

Patterns / Variation 12 / 72

Wear Layer 0.7mm | Heavy Commercial

Surface Grade / Finish Super Matt

**Texture** Grain Matched Emboss

**Profile** Click

Sub Floor Level 4mm / 2m