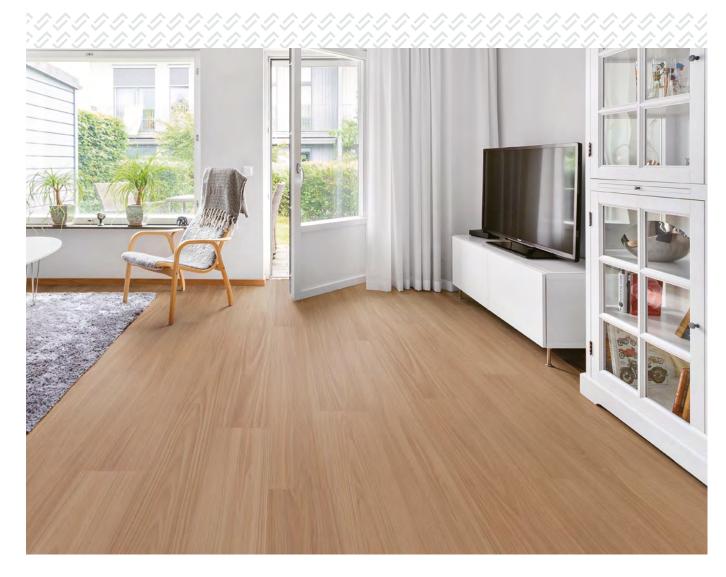

# Our Hybrid Product

Get the best of both worlds with our Hybrid solutions.
Get a natural timber-like look with our ultra-realistic grain matched emboss technology.

Great for families and high traffic areas, Hybrid flooring is water resistant and easy to clean.

- Multi pattern print, real timber look.
- Super matt, nice to touch.
- Easy to clean and maintain.
- High water resistance.