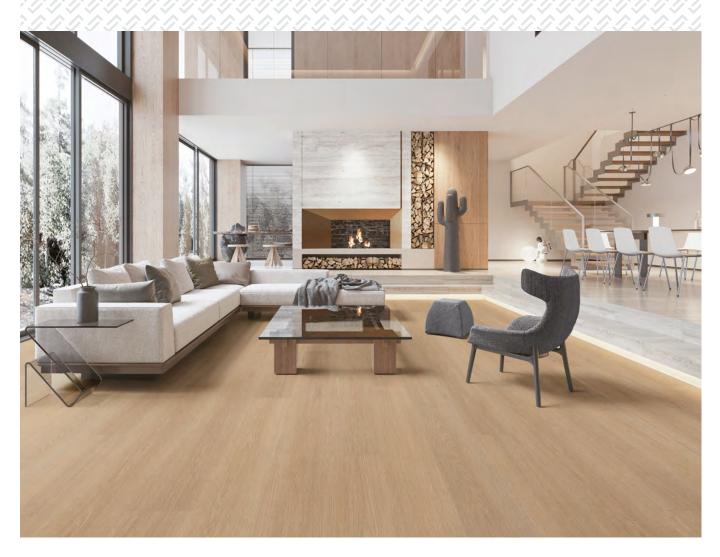

# Our Hybrid Product

Get the best of both worlds with our Hybrid solutions.
Get a natural timber-like look with our ultra-realistic grain matched emboss technology.

Great for families and high traffic areas, Hybrid flooring is water resistant and easy to clean.

- Multi pattern print, real timber look.
- Super matt, nice to touch.
- Easy to clean and maintain.
- High water resistance.