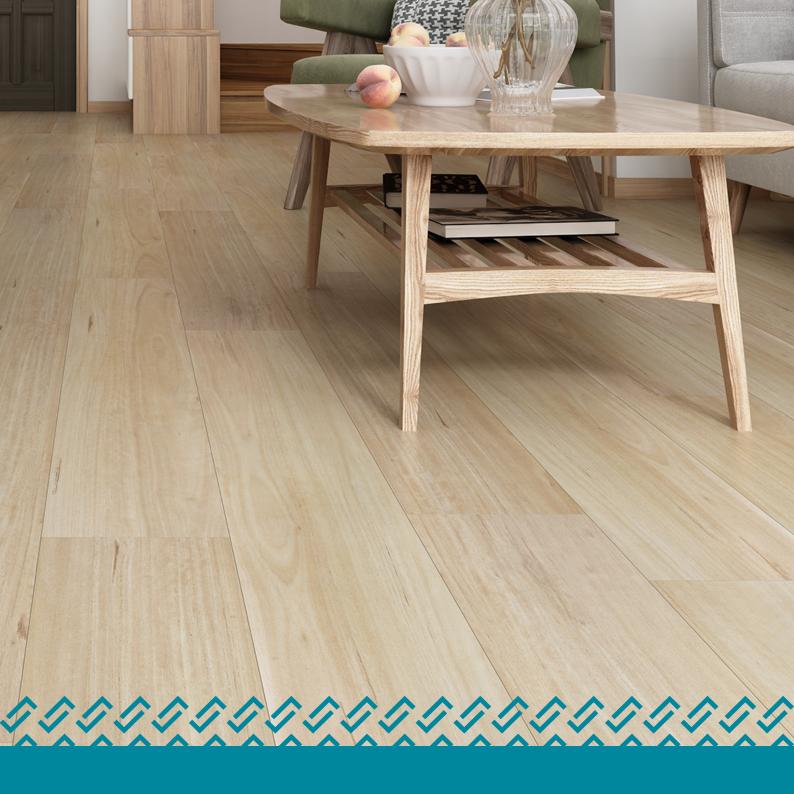

# Our Hybrid Product

Get the best of both worlds with our Hybrid solutions.
Get a natural timber-like look with our ultra-realistic grain matched emboss technology.

Great for families and high traffic areas, Hybrid flooring is water resistant and easy to clean.

- Multi pattern print, real timber look.
- Super matt, nice to touch.
- Easy to clean and maintain.
- High water resistance.