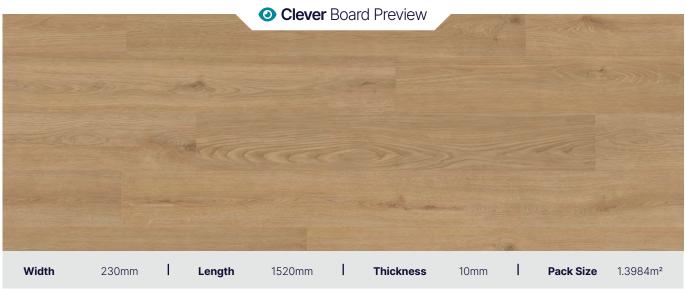

Mosswood Blackbutt 889A02

Palmcove 889A04 Spotted Gum

Greenfield 88 Spotted Gum

Pinecliff 889A08

Maplecreek 889A10

Mistfall 889A12

**Specifications** 

**Board Size (W x L x H)** 230mm x 1520mm x 10mm

Pack Size 1.3984m<sup>2</sup> - 4 Full Length

Patterns / Variation 12 / 72

Wear Layer 0.7mm | Heavy Commercial

Surface Grade / Finish Super Matt

**Texture** Grain Matched Emboss

**Profile** Click

Sub Floor Level 4mm / 2m