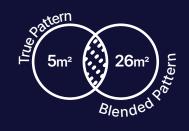

# Clever features list

Sleek boards create a timeless and spacious aesthetic that offers simplicity and versatility making it suitable for a wide range of sizes and styles.

Pattern variation is essentially the level of realism that is achievable with a product. Our eyes are great at picking out repetition, but we can fool them into thinking there is less than there actually is. We achieve this by designing patterns that are larger than our boards and then cutting them in multiple different spots.

# **Clever** patterns

Blended patterns, total 5.4m² pattern non repeat