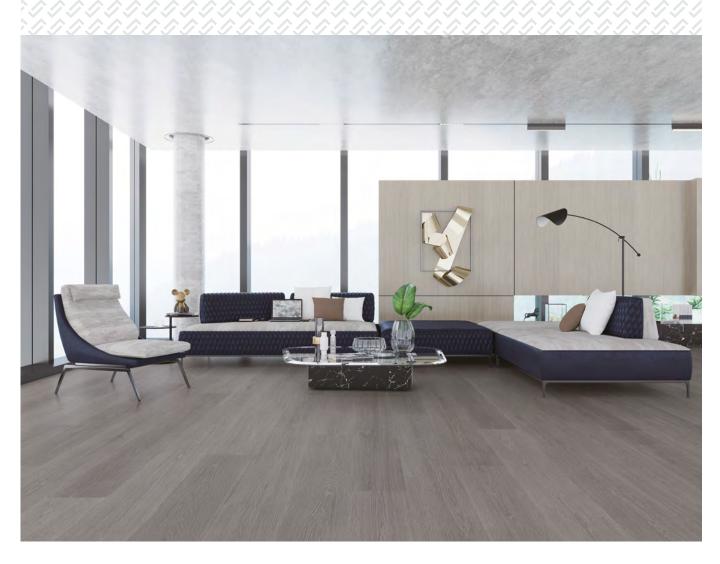

# Our Hybrid Product

Get the best of both worlds with our Hybrid solutions.
Get a natural timber-like look with our ultra-realistic grain matched emboss technology.

Great for families and high traffic areas, Hybrid flooring is water resistant and easy to clean.

- Multi pattern print, real timber look.
- Super matt, nice to touch.
- Easy to clean and maintain.
- High water resistance.