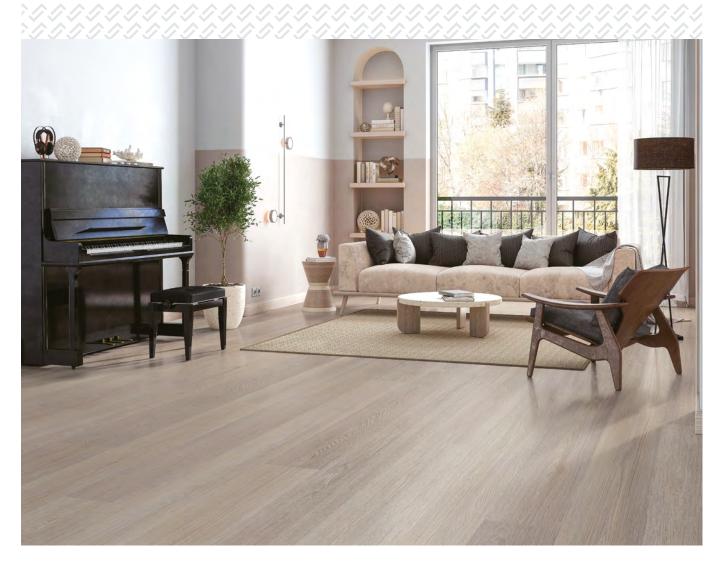

# Our Hybrid Product

Get the best of both worlds with our Hybrid solutions.
Get a natural timber-like look with our ultra-realistic grain matched emboss technology.

Great for families and high traffic areas, Hybrid flooring is water resistant and easy to clean.

- Multi pattern print, real timber look.
- Super matt, nice to touch.
- Easy to clean and maintain.
- High water resistance.