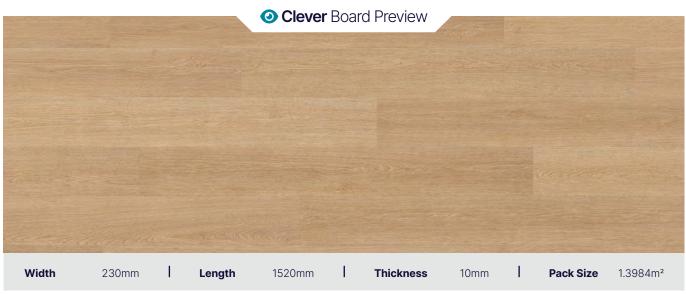

Mosswood Blackbutt 889A02

Palmcove 889A04 Spotted Gum

Greenfield 88 Spotted Gum

Pinecliff 889A08

Maplecreek 889A10

Mistfall 889A12

**Specifications** 

**Board Size (W x L x H)** 230mm x 1520mm x 10mm

Pack Size 1.3984m<sup>2</sup> - 4 Full Length

Patterns / Variation 12 / 72

Wear Layer 0.7mm | Heavy Commercial

Surface Grade / Finish Super Matt

**Texture** Grain Matched Emboss

**Profile** Click

Sub Floor Level 4mm / 2m