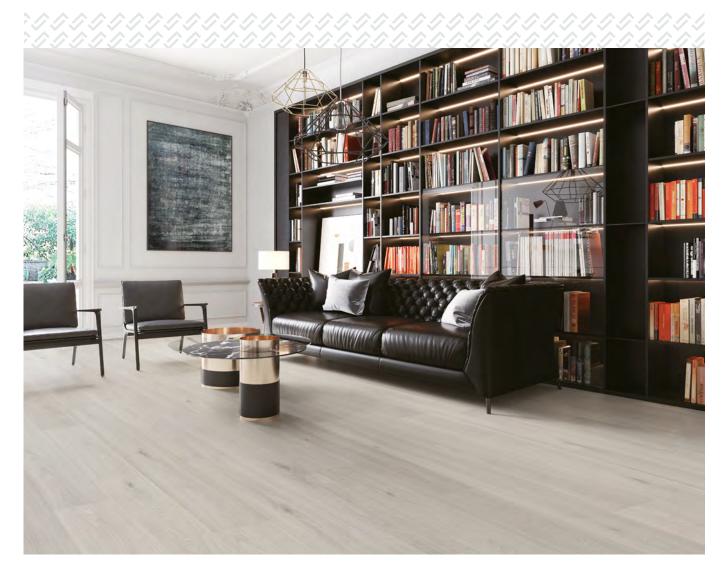

# Our Hybrid Product

Get the best of both worlds with our Hybrid solutions.
Get a natural timber-like look with our ultra-realistic grain matched emboss technology.

Great for families and high traffic areas, Hybrid flooring is water resistant and easy to clean.

- Multi pattern print, real timber look.
- Super matt, nice to touch.
- Easy to clean and maintain.
- High water resistance.