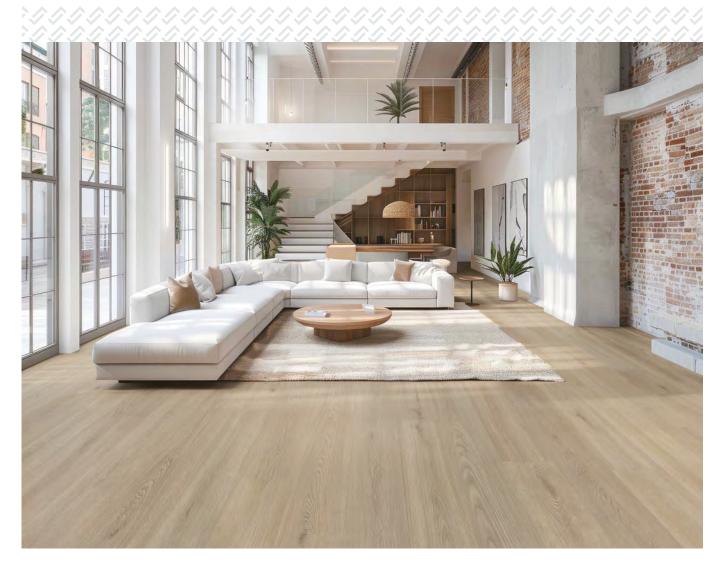

# Our Hybrid Product

Get the best of both worlds with our Hybrid solutions.
Get a natural timber-like look with our ultra-realistic grain matched emboss technology.

Great for families and high traffic areas, Hybrid flooring is water resistant and easy to clean.

- Multi pattern print, real timber look.
- Super matt, nice to touch.
- Easy to clean and maintain.
- High water resistance.