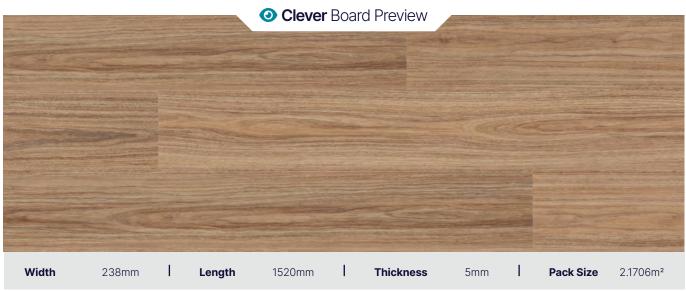

#### **Specifications**

Board Size (W x L x H)

| Pack Size | 2.1706m <sup>2</sup> - 6 Full Length |
|-----------|--------------------------------------|

238mm x 1520mm x 5mm

| Patterns    | / Variation | 2 / 72  |
|-------------|-------------|---------|
| I determine | , variation | ~ / / ~ |