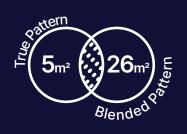

Our high quality printed patterns give the look of real natural timber with all the benefits of a vinyl floor.

Our eyes are great at picking out repetition, but we can fool them into thinking there is less than there actually is. We achieve this by designing patterns that are larger than our boards and then cutting them in multiple different spots to give the illusion of greater pattern variation.

# **Clever** patterns

Blended patterns, total 5.4m² pattern non repeat