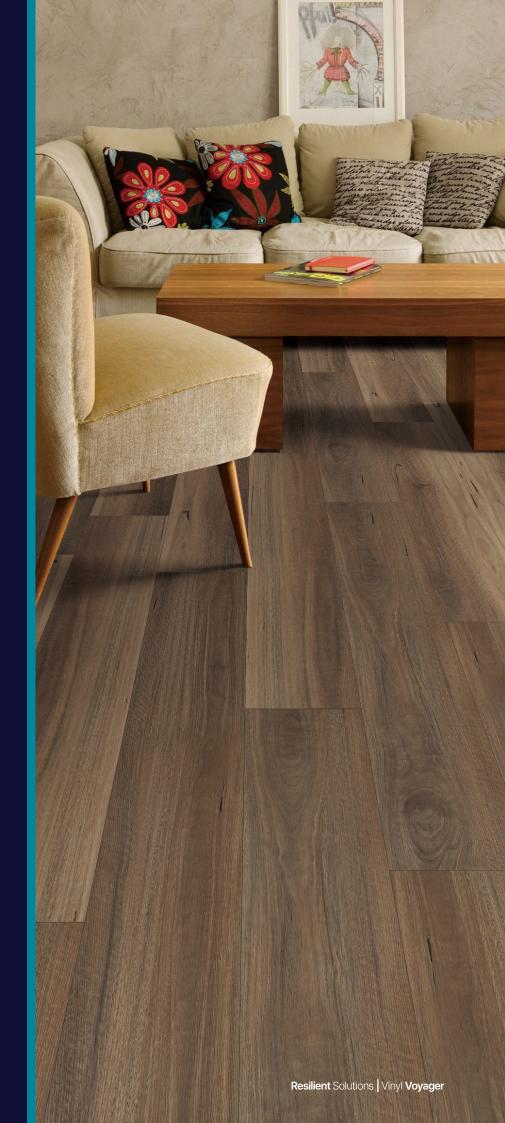

#### **Resilient** Solutions

# Vinyl Voyager













# Our Vinyl Product

Introducing our durable and adaptable flooring range.
Vinyl is versatile - perfect for any size room with no trims and joins needed.

Great for pets or spills and splashes, vinyl offers a highly water resistant surface that will stand the test of time.

Our Vinyl collections:

- Touch
- Voyager

That's Clever.





Venture beyond what you thought was possible with a flooring solution that delivers a highly realistic timber look with an unlimited raft size, combined with stellar comfort and acoustics.

- Unlimited raft size no internal trims.
- Multi pattern, real timber look.
- Up to 6 star AAAC Acoustic Rating.
- Comfortable cushioned impact.



#### **Clever** Comparison

| Pattern Variation       | <b>////</b>     |
|-------------------------|-----------------|
| Scratch Resistance      | <b>///</b> //// |
| Water Resistance        | <b>/////</b>    |
| Ease of Cleaning        | <b>✓✓✓</b>      |
| Pet Friendly            | <b>✓✓</b> ✓✓    |
| Child & Family Friendly | <b>✓✓✓</b>      |





# **Clever** features list



Combines a water-resistant surface with a water-resistant core to provide