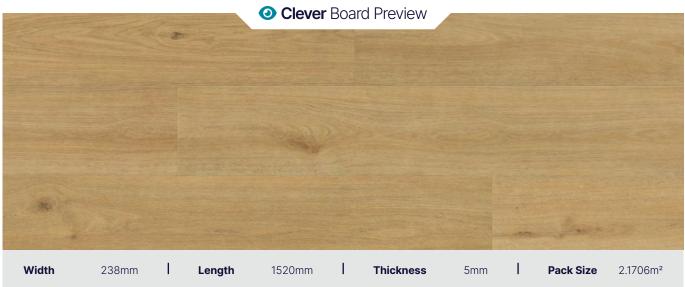

#### **Specifications**

Board Size (W x L x H)

| Pack Size | 2.1706m <sup>2</sup> - 6 Full Length |
|-----------|--------------------------------------|

238mm x 1520mm x 5mm

| Patterns    | / Variation | 2 / 72  |
|-------------|-------------|---------|
| I determine | , variation | ~ / / ~ |

| Wear Layer | 0.5mm | Heavy Commercial |
|------------|-------|------------------|

| urface Grade | / Finish | Super Matt |
|--------------|----------|------------|

| Texture | Emboss |
|---------|--------|
|         |        |