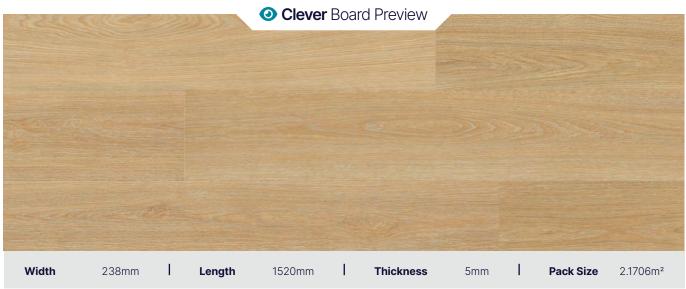

#### **Specifications**

Board Size (W x L x H)

| Pack Size | 2.1706m <sup>2</sup> - 6 Full Length |
|-----------|--------------------------------------|

238mm x 1520mm x 5mm

| Patterns    | / Variation | 2 / 72  |
|-------------|-------------|---------|
| I determine | , variation | ~ / / ~ |

| Wear Layer | 0.5mm | Heavy Commercial |
|------------|-------|------------------|

| urface Grade | / Finish | Super Matt |
|--------------|----------|------------|

| Texture | Emboss |
|---------|--------|
|         |        |