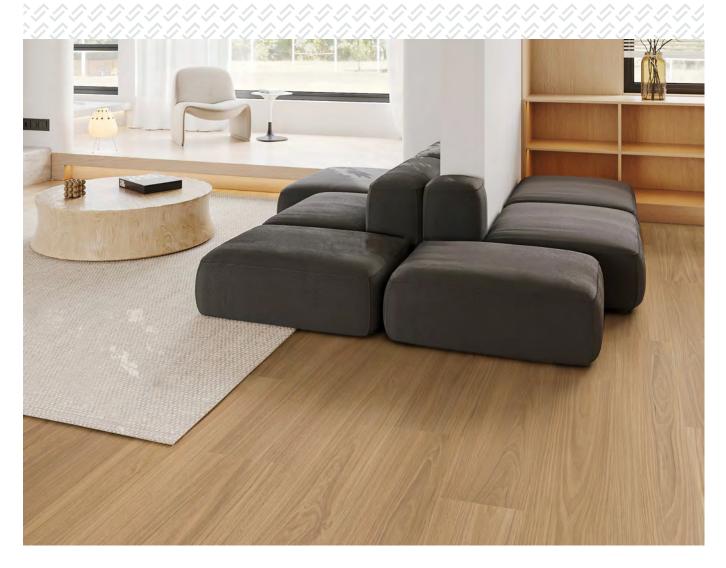

Our high quality printed patterns give the look of real natural timber with all the benefits of a vinyl floor.

Our eyes are great at picking out repetition, but we can fool them into thinking there is less than there actually is. We achieve this by designing patterns that are larger than our boards and then cutting them in multiple different spots to give the illusion of greater pattern variation.

# **Clever** patterns

Blended patterns, total 5.4m² pattern non repeat