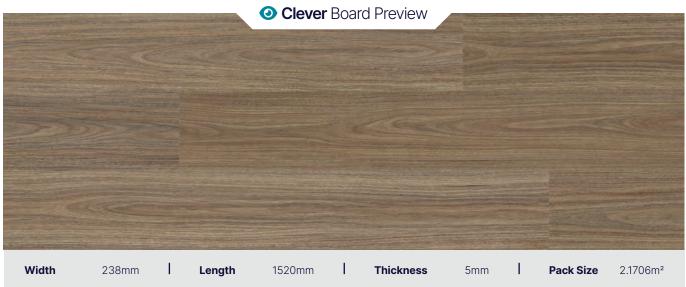

#### **Specifications**

Board Size (W x L x H)

| Pack Size | 2.1706m <sup>2</sup> - 6 Full Length |
|-----------|--------------------------------------|

238mm x 1520mm x 5mm

| Patterns    | / Variation | 2 / 72  |
|-------------|-------------|---------|
| I determine | , variation | ~ / / ~ |

| Wear Layer | 0.5mm | Heavy Commercial |
|------------|-------|------------------|

| urface Grade | / Finish | Super Matt |
|--------------|----------|------------|

| Texture | Emboss |
|---------|--------|
|         |        |