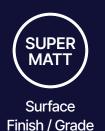

A super matt finish has a smooth, textured appearance which feels luxurious to the touch. The surface is less reflective and hides scratches, dust, and imperfections well.

| Wear Layer | 0.5mm | Heavy Commercial |
|------------|-------|------------------|

| urface Grade | / Finish | Super Matt |
|--------------|----------|------------|

| Texture | Emboss |
|---------|--------|
|         |        |