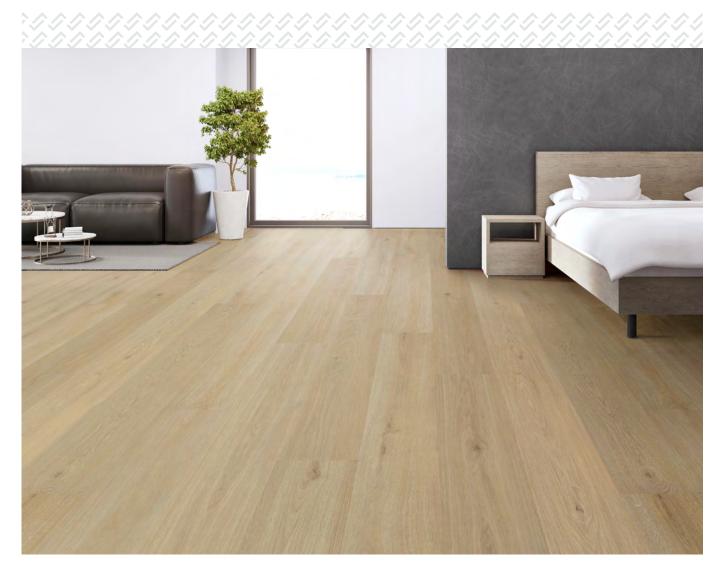

# Our Vinyl Product

Introducing our durable and adaptable flooring range.
Vinyl is versatile - perfect for any size room with no trims and joins needed.

Great for pets or spills and splashes, vinyl offers a highly water resistant surface that will stand the test of time.

Our Vinyl collections:

- Touch
- Voyager

That's Clever.

Venture beyond what you thought was possible with a flooring solution that delivers a highly realistic timber look with an unlimited raft size, combined with stellar comfort and acoustics.

- Unlimited raft size no internal trims.
- Multi pattern, real timber look.
- Up to 6 star AAAC Acoustic Rating.
- Comfortable cushioned impact.