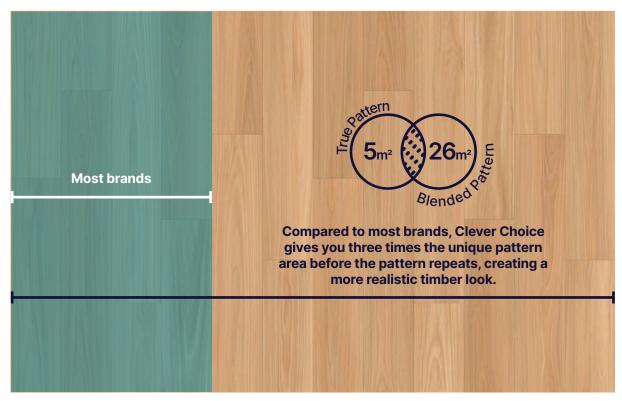

Our high quality printed patterns give the look of real natural timber with all the benefits of a vinyl floor.

Our eyes are great at picking out repetition, but we can fool them into thinking there is less than there actually is. We achieve this by designing patterns that are larger than our boards and then cutting them in multiple different spots to give the illusion of greater pattern variation.

# **Clever** patterns

Blended patterns, total 5.4m² pattern non repeat