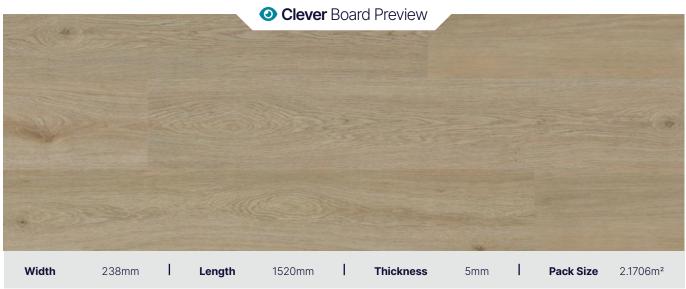

#### **Specifications**

Board Size (W x L x H)

| Pack Size | 2.1706m <sup>2</sup> - 6 Full Length |
|-----------|--------------------------------------|

238mm x 1520mm x 5mm

| Patterns    | / Variation | 2 / 72  |
|-------------|-------------|---------|
| I determine | , variation | ~ / / ~ |