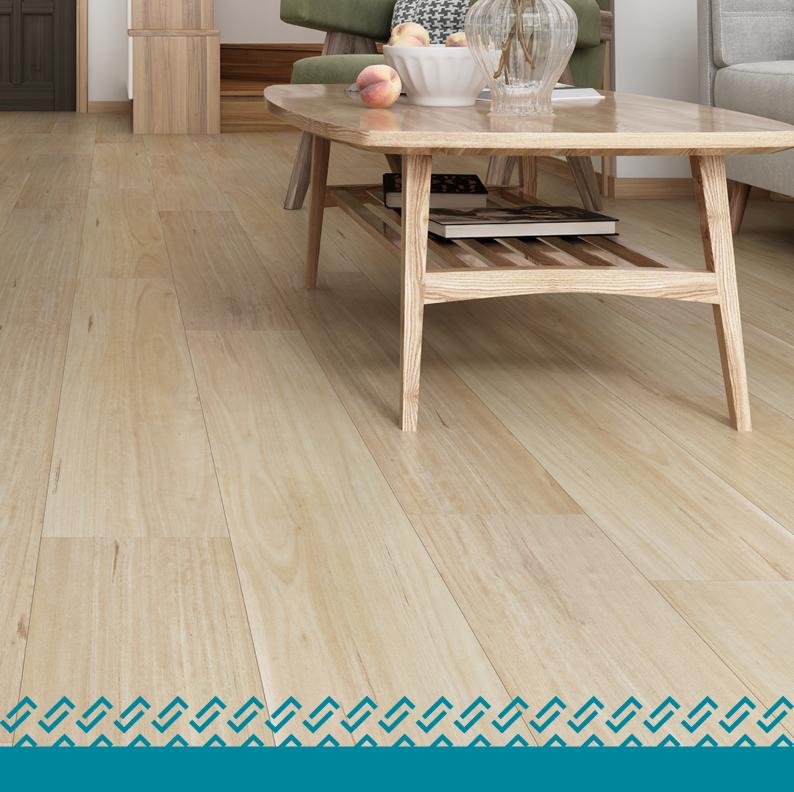

# Our Vinyl Product

Introducing our durable and adaptable flooring range.
Vinyl is versatile - perfect for any size room with no trims and joins needed.

Great for pets or spills and splashes, vinyl offers a highly water resistant surface that will stand the test of time.

Our Vinyl collections:

- Touch
- Voyager

That's Clever.

Venture beyond what you thought was possible with a flooring solution that delivers a highly realistic timber look with an unlimited raft size, combined with stellar comfort and acoustics.

- Unlimited raft size no internal trims.
- Multi pattern, real timber look.
- Up to 6 star AAAC Acoustic Rating.
- Comfortable cushioned impact.

Our high quality printed patterns give the look of real natural timber with all the benefits of a vinyl floor.

Our eyes are great at picking out repetition, but we can fool them into thinking there is less than there actually is. We achieve this by designing patterns that are larger than our boards and then cutting them in multiple different spots to give the illusion of greater pattern variation.