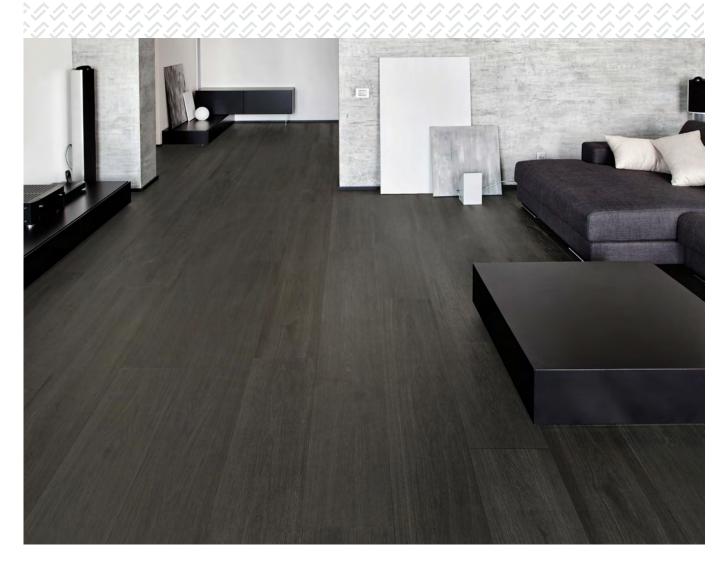

# Our Vinyl Product

Introducing our durable and adaptable flooring range.
Vinyl is versatile - perfect for any size room with no trims and joins needed.

Great for pets or spills and splashes, vinyl offers a highly water resistant surface that will stand the test of time.

Our Vinyl collections:

- Touch
- Voyager

That's Clever.

Venture beyond what you thought was possible with a flooring solution that delivers a highly realistic timber look with an unlimited raft size, combined with stellar comfort and acoustics.

- Unlimited raft size no internal trims.
- Multi pattern, real timber look.
- Up to 6 star AAAC Acoustic Rating.
- Comfortable cushioned impact.