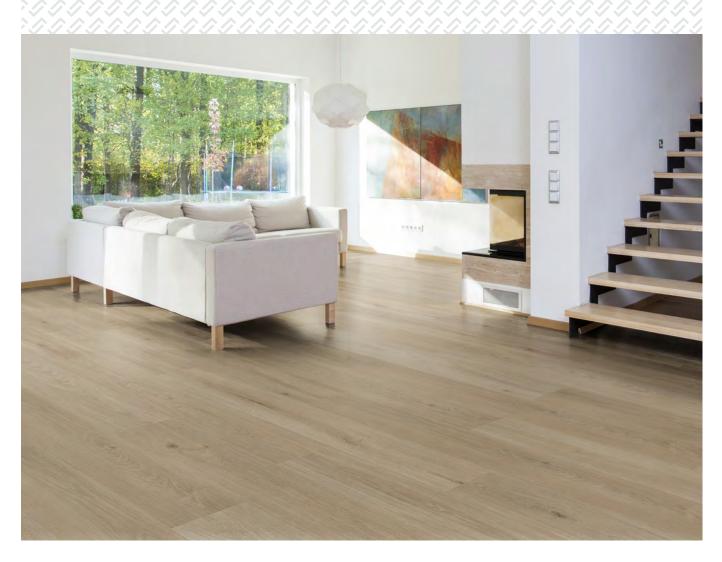

# Our Vinyl Product

Introducing our durable and adaptable flooring range.
Vinyl is versatile - perfect for any size room with no trims and joins needed.

Great for pets or spills and splashes, vinyl offers a highly water resistant surface that will stand the test of time.

Our Vinyl collections:

- Touch
- Voyager

That's Clever.

Venture beyond what you thought was possible with a flooring solution that delivers a highly realistic timber look with an unlimited raft size, combined with stellar comfort and acoustics.

- Unlimited raft size no internal trims.
- Multi pattern, real timber look.
- Up to 6 star AAAC Acoustic Rating.
- Comfortable cushioned impact.