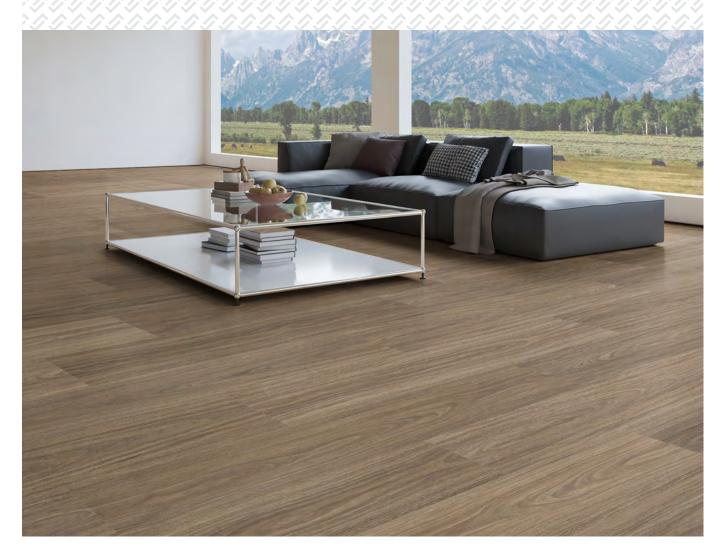

# Our Vinyl Product

Introducing our durable and adaptable flooring range.
Vinyl is versatile - perfect for any size room with no trims and joins needed.

Great for pets or spills and splashes, vinyl offers a highly water resistant surface that will stand the test of time.

Our Vinyl collections:

- Touch
- Voyager

That's Clever.

Venture beyond what you thought was possible with a flooring solution that delivers a highly realistic timber look with an unlimited raft size, combined with stellar comfort and acoustics.

- Unlimited raft size no internal trims.
- Multi pattern, real timber look.
- Up to 6 star AAAC Acoustic Rating.
- Comfortable cushioned impact.