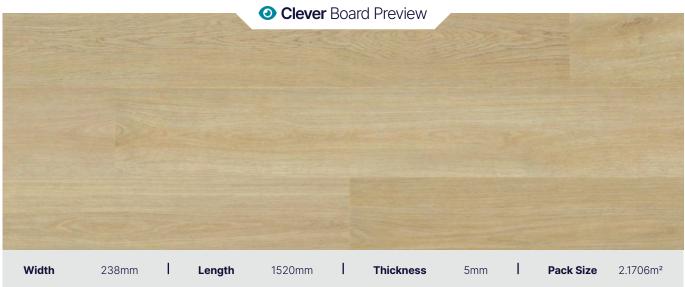

#### **Specifications**

Board Size (W x L x H)

| Pack Size | 2.1706m <sup>2</sup> - 6 Full Length |
|-----------|--------------------------------------|

238mm x 1520mm x 5mm

| Patterns    | / Variation | 2 / 72  |
|-------------|-------------|---------|
| I determine | , variation | ~ / / ~ |