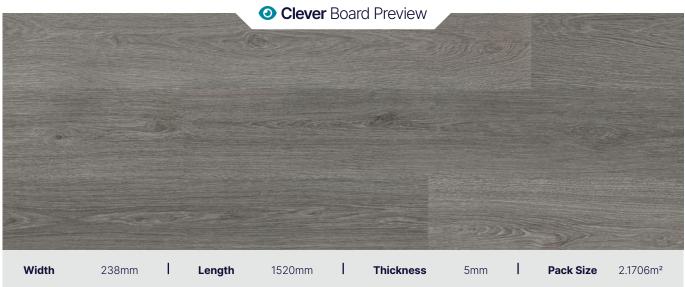

#### **Specifications**

Board Size (W x L x H)

| Pack Size | 2.1706m <sup>2</sup> - 6 Full Length |
|-----------|--------------------------------------|

238mm x 1520mm x 5mm

| Patterns    | / Variation | 2 / 72  |
|-------------|-------------|---------|
| I determine | , variation | ~ / / ~ |