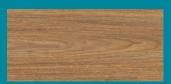

We achieve this by designing patterns that are larger than our boards and then cutting them in multiple different spots to give the illusion of greater pattern variation.



A super matt finish has a smooth, textured appearance which feels luxurious to the touch. The surface is less reflective and hides scratches, dust, and imperfections well.

# **Clever** patterns



Blended patterns, total 5.4m² pattern non repeat



# **Antares Blackbutt**





# **Orion Blackbutt**







# **Andromeda Blackbutt**





# **Antares Spotted Gum**





# **Orion Spotted Gum**







# **Andromeda Spotted Gum**





# **Polaris**







# Cassiopeia







# Centauri







# Kepler







# Rigel







# Vega







# Aquila







# Lyra







#### **Swatch index**







Andromeda Blackbutt 765V03



Orion Spotted Gum 765V05



**Polaris** 765V07



**Centauri** 765V09



**Rigel** 765V11



Aquila 765V13



Antares 765V04 Spotted Gum



Andromeda 765V06 Spotted Gum



Cassiopeia 765V08



**Kepler** 765V10



**Vega** 765V12



**Lyra** 765V14

#### **Specifications**

Board Size (W x L x H)

| Pack Size | 2.1706m <sup>2</sup> - 6 Full Length |
|-----------|--------------------------------------|

238mm x 1520mm x 5mm

| Patterns    | / Variation | 2 / 72  |
|-------------|-------------|---------|
| I determine | , variation | ~ / / ~ |

| Wear Layer | 0.5mm | Heavy Commercial |
|------------|-------|------------------|

| urface Grade | / Finish | Super Matt |
|--------------|----------|------------|

| Texture | Emboss |
|---------|--------|
|         |        |

Profile N/A

| Su