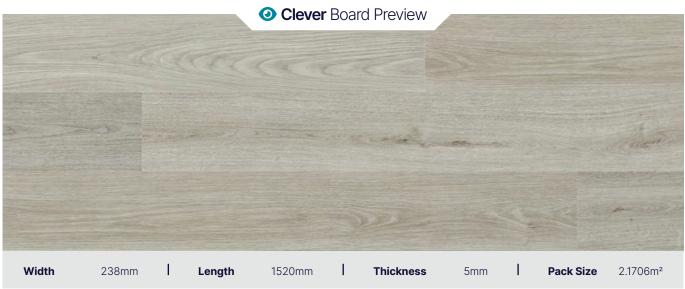

#### **Specifications**

Board Size (W x L x H)

| Pack Size | 2.1706m <sup>2</sup> - 6 Full Length |
|-----------|--------------------------------------|

238mm x 1520mm x 5mm

| Patterns    | / Variation | 2 / 72  |
|-------------|-------------|---------|
| I determine | , variation | ~ / / ~ |