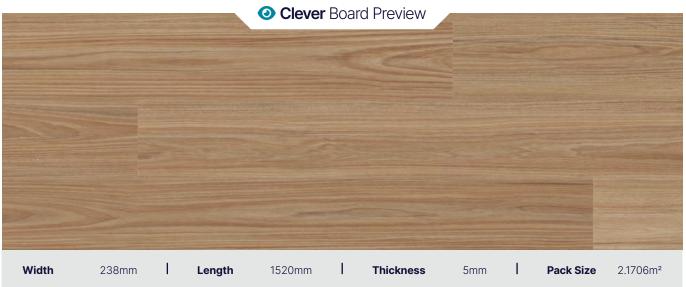

#### **Specifications**

Board Size (W x L x H)

| Pack Size | 2.1706m <sup>2</sup> - 6 Full Length |
|-----------|--------------------------------------|

238mm x 1520mm x 5mm

| Patterns    | / Variation | 2 / 72  |
|-------------|-------------|---------|
| I determine | , variation | ~ / / ~ |

| Wear Layer | 0.5mm | Heavy Commercial |
|------------|-------|------------------|

| urface Grade | / Finish | Super Matt |
|--------------|----------|------------|

| Texture | Emboss |
|---------|--------|
|         |        |