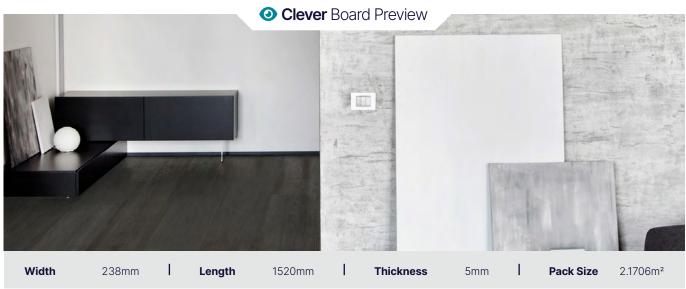

#### **Specifications**

Board Size (W x L x H)

| Pack Size | 2.1706m <sup>2</sup> - 6 Full Length |
|-----------|--------------------------------------|

238mm x 1520mm x 5mm

| Patterns    | / Variation | 2 / 72  |
|-------------|-------------|---------|
| I determine | , variation | ~ / / ~ |