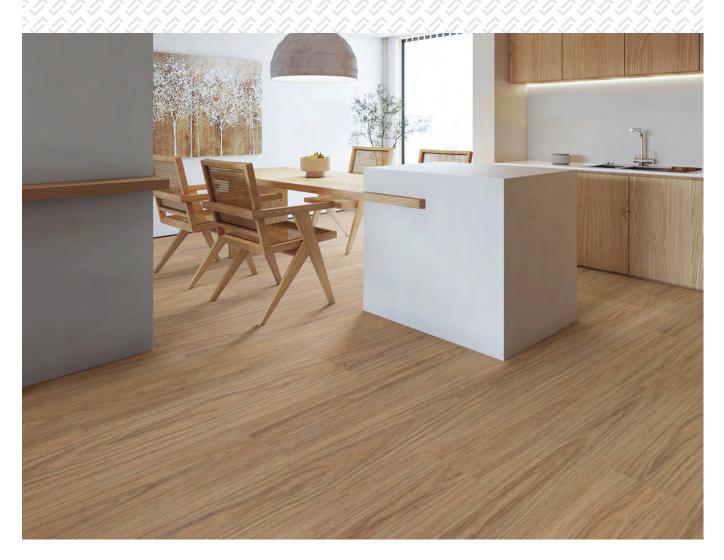

# Our Vinyl Product

Introducing our durable and adaptable flooring range.
Vinyl is versatile - perfect for any size room with no trims and joins needed.

Great for pets or spills and splashes, vinyl offers a highly water resistant surface that will stand the test of time.

Our Vinyl collections:

- Touch
- Voyager

That's Clever.

Venture beyond what you thought was possible with a flooring solution that delivers a highly realistic timber look with an unlimited raft size, combined with stellar comfort and acoustics.

- Unlimited raft size no internal trims.
- Multi pattern, real timber look.
- Up to 6 star AAAC Acoustic Rating.
- Comfortable cushioned impact.