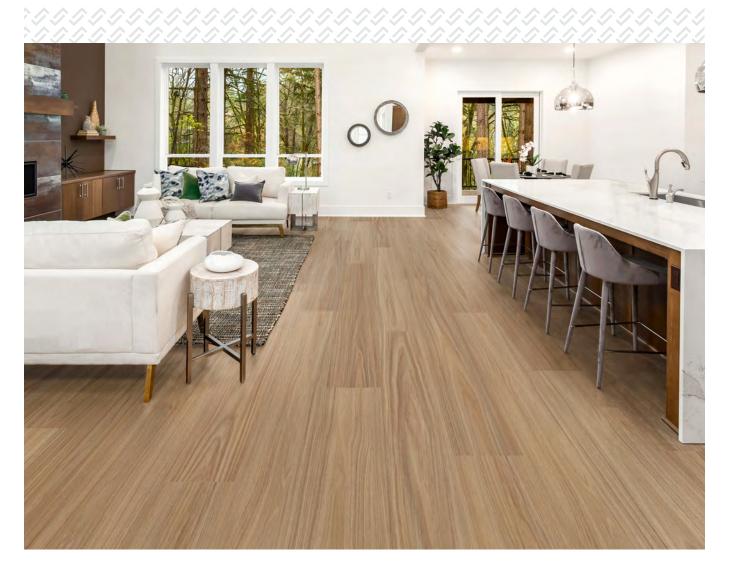

# Our Vinyl Product

Introducing our durable and adaptable flooring range.
Vinyl is versatile - perfect for any size room with no trims and joins needed.

Great for pets or spills and splashes, vinyl offers a highly water resistant surface that will stand the test of time.

Our Vinyl collections:

- Touch
- Voyager

That's Clever.

Venture beyond what you thought was possible with a flooring solution that delivers a highly realistic timber look with an unlimited raft size, combined with stellar comfort and acoustics.

- Unlimited raft size no internal trims.
- Multi pattern, real timber look.
- Up to 6 star AAAC Acoustic Rating.
- Comfortable cushioned impact.