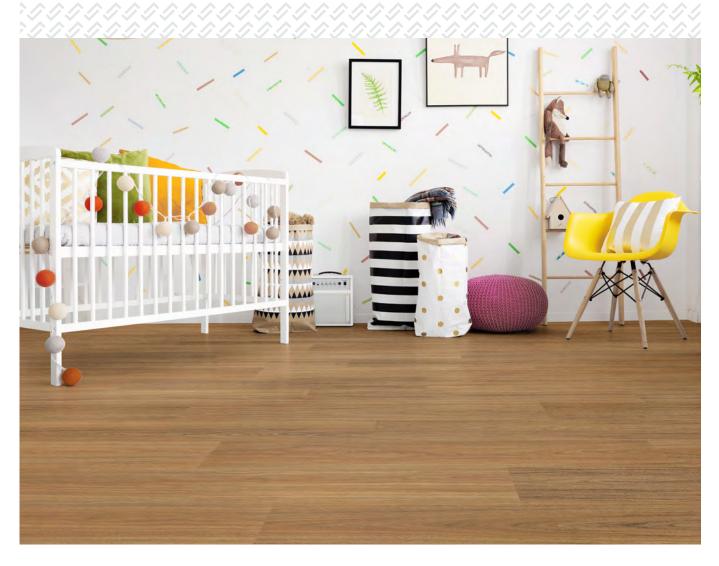

# Our Vinyl Product

Introducing our durable and adaptable flooring range.
Vinyl is versatile - perfect for any size room with no trims and joins needed.

Great for pets or spills and splashes, vinyl offers a highly water resistant surface that will stand the test of time.

Our Vinyl collections:

- Touch
- Voyager

That's Clever.

Venture beyond what you thought was possible with a flooring solution that delivers a highly realistic timber look with an unlimited raft size, combined with stellar comfort and acoustics.

- Unlimited raft size no internal trims.
- Multi pattern, real timber look.
- Up to 6 star AAAC Acoustic Rating.
- Comfortable cushioned impact.