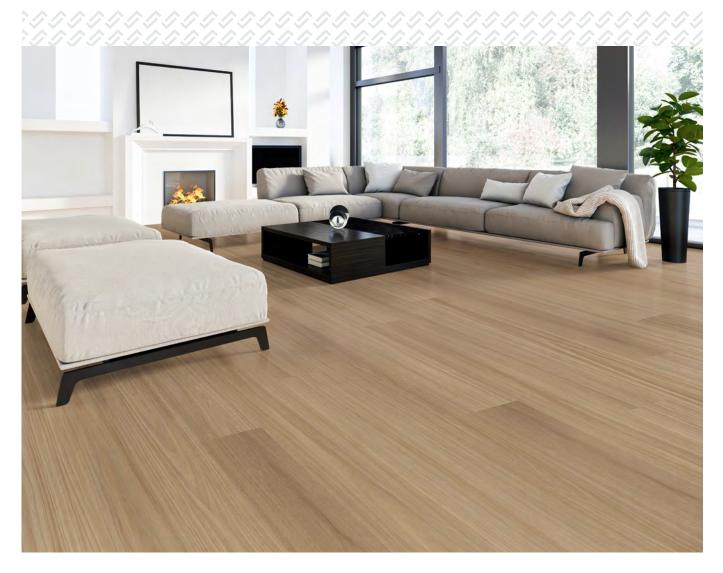

# Our Vinyl Product

Introducing our durable and adaptable flooring range.
Vinyl is versatile - perfect for any size room with no trims and joins needed.

Great for pets or spills and splashes, vinyl offers a highly water resistant surface that will stand the test of time.

Our Vinyl collections:

- Touch
- Voyager

That's Clever.

Venture beyond what you thought was possible with a flooring solution that delivers a highly realistic timber look with an unlimited raft size, combined with stellar comfort and acoustics.

- Unlimited raft size no internal trims.
- Multi pattern, real timber look.
- Up to 6 star AAAC Acoustic Rating.
- Comfortable cushioned impact.