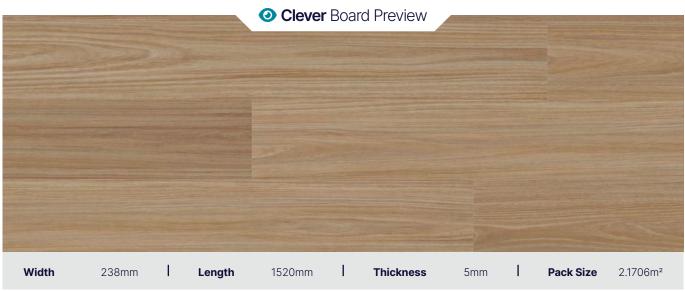

#### **Specifications**

Board Size (W x L x H)

| Pack Size | 2.1706m <sup>2</sup> - 6 Full Length |
|-----------|--------------------------------------|

238mm x 1520mm x 5mm

| Patterns    | / Variation | 2 / 72  |
|-------------|-------------|---------|
| I determine | , variation | ~ / / ~ |

| Wear Layer | 0.5mm | Heavy Commercial |
|------------|-------|------------------|

| urface Grade | / Finish | Super Matt |
|--------------|----------|------------|

| Texture | Emboss |
|---------|--------|
|         |        |