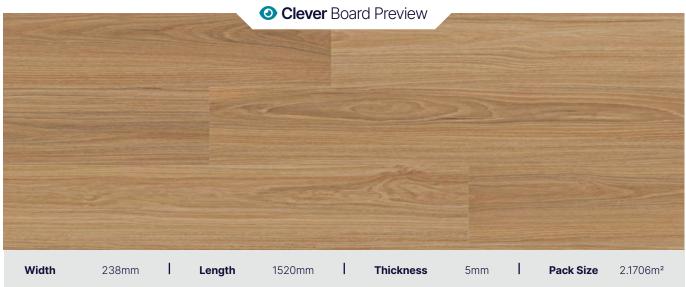

#### **Specifications**

Board Size (W x L x H)

| Pack Size | 2.1706m <sup>2</sup> - 6 Full Length |
|-----------|--------------------------------------|

238mm x 1520mm x 5mm

| Patterns    | / Variation | 2 / 72  |
|-------------|-------------|---------|
| I determine | , variation | ~ / / ~ |

| Wear Layer | 0.5mm | Heavy Commercial |
|------------|-------|------------------|

| urface Grade | / Finish | Super Matt |
|--------------|----------|------------|

| Texture | Emboss |
|---------|--------|
|         |        |