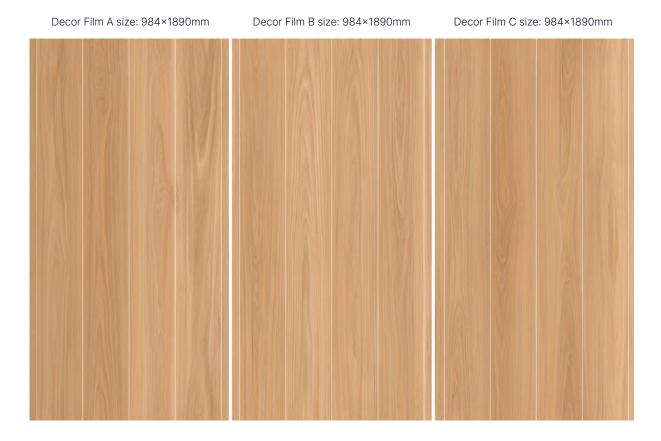

Our high quality printed patterns give the look of real natural timber with all the benefits of a vinyl floor.

Our eyes are great at picking out repetition, but we can fool them into thinking there is less than there actually is. We achieve this by designing patterns that are larger than our boards and then cutting them in multiple different spots to give the illusion of greater pattern variation.

# **Clever** patterns

Blended patterns, total 5.4m² pattern non repeat