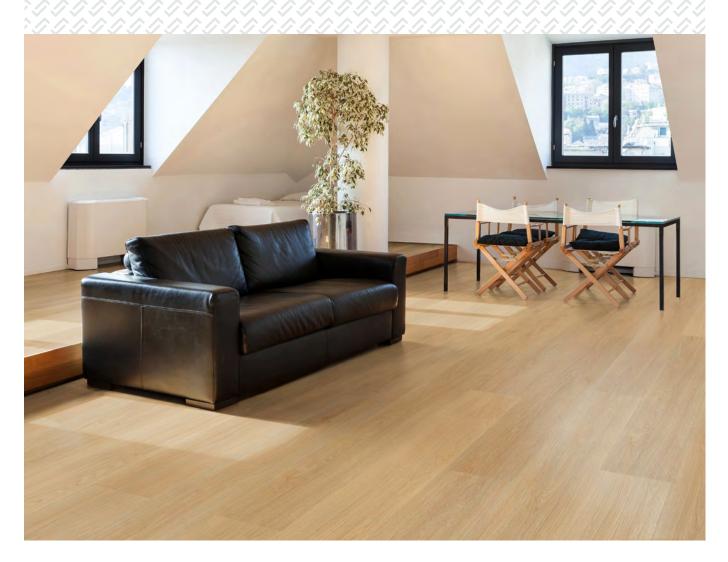

# Our Vinyl Product

Introducing our durable and adaptable flooring range.
Vinyl is versatile - perfect for any size room with no trims and joins needed.

Great for pets or spills and splashes, vinyl offers a highly water resistant surface that will stand the test of time.

Our Vinyl collections:

- Touch
- Voyager

That's Clever.

Venture beyond what you thought was possible with a flooring solution that delivers a highly realistic timber look with an unlimited raft size, combined with stellar comfort and acoustics.

- Unlimited raft size no internal trims.
- Multi pattern, real timber look.
- Up to 6 star AAAC Acoustic Rating.
- Comfortable cushioned impact.