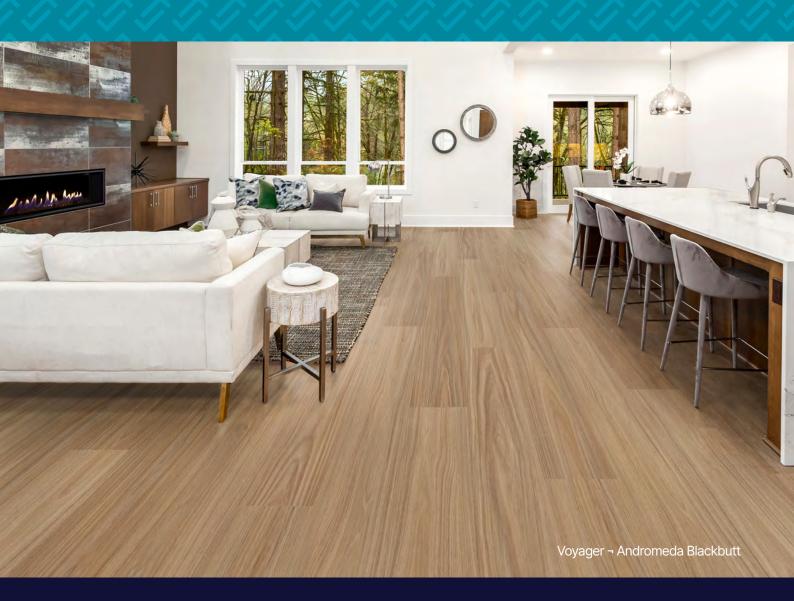

#### **Resilient** Solutions

# Vinyl Voyager













# Our Vinyl Product

Introducing our durable and adaptable flooring range.
Vinyl is versatile - perfect for any size room with no trims and joins needed.

Great for pets or spills and splashes, vinyl offers a highly water resistant surface that will stand the test of time.

Our Vinyl collections:

- Touch
- Voyager

That's Clever.





Venture beyond what you thought was possible with a flooring solution that delivers a highly realistic timber look with an unlimited raft size, combined with stellar comfort and acoustics.

- Unlimited raft size no internal trims.
- Multi pattern, real timber look.
- Up to 6 star AAAC Acoustic Rating.
- Comfortable cushioned impact.



#### **Clever** Comparison

| Pattern Variation       | <b>////</b>     |
|-------------------------|-----------------|