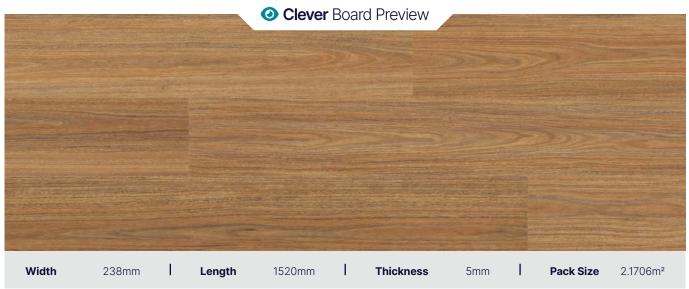

#### **Specifications**

Board Size (W x L x H)

| Pack Size | 2.1706m <sup>2</sup> - 6 Full Length |
|-----------|--------------------------------------|

238mm x 1520mm x 5mm

| Patterns    | / Variation | 2 / 72  |
|-------------|-------------|---------|
| I determine | , variation | ~ / / ~ |