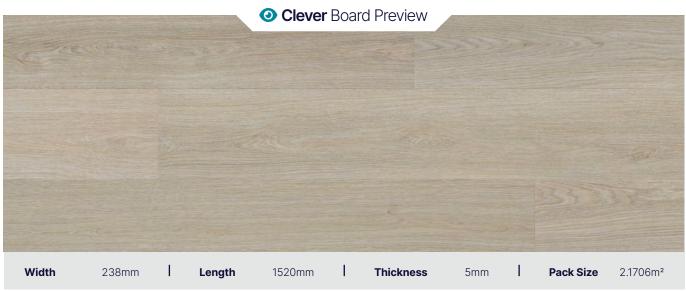

#### **Specifications**

Board Size (W x L x H)

| Pack Size | 2.1706m <sup>2</sup> - 6 Full Length |
|-----------|--------------------------------------|

238mm x 1520mm x 5mm

| Patterns    | / Variation | 2 / 72  |
|-------------|-------------|---------|
| I determine | , variation | ~ / / ~ |